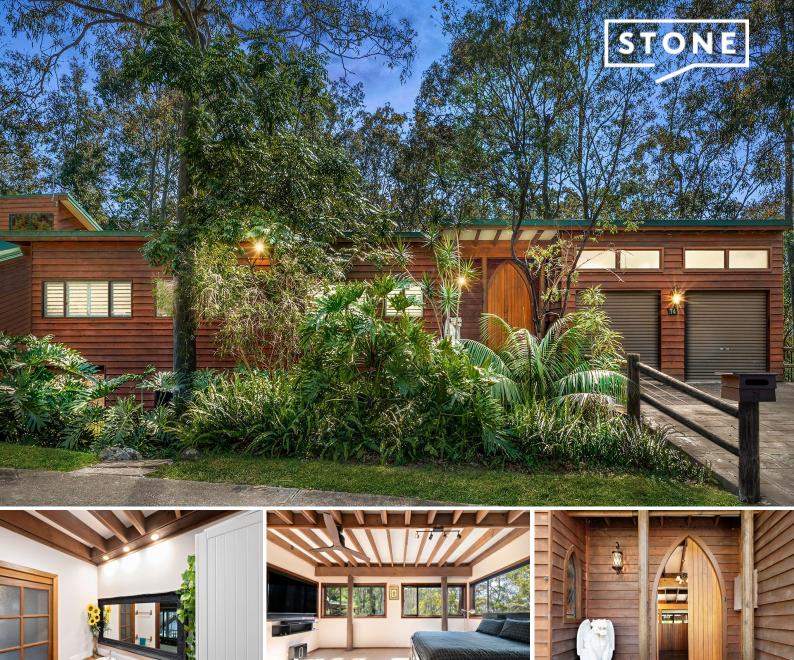

## **Spectacular Natural Beauty**

Sitting amongst the tree-tops, this character-rich home blends a two-storey design with a lakeside location for inspired natural Australian living. Boasting strong architectural form and artistic style with exposed beams and incredible use of timber throughout, it's destined to impress buyers seeking a unique living experience, privacy, birdsong and convenience all rolled into one breathtaking package.

- Striking timber design set perfectly amongst elevated natural surrounds
- Open kitchen with s/s appliances overlooking views and entertaining areas
- Clever split-level design with raked ceilings and picturesque windows
- Four bedrooms, the master located on a separate wing with WIR and ensuite
- Large teen rooms, main bathroom with deep tub and twin vanity; combustion fire
- Outstanding alfresco areas including an incredible gazebo with spa bath
- Enclosed chook shed, double garage with workshop, extra carpark pad
- Open yard space for play and trampoline, fishpond with pump and fountain