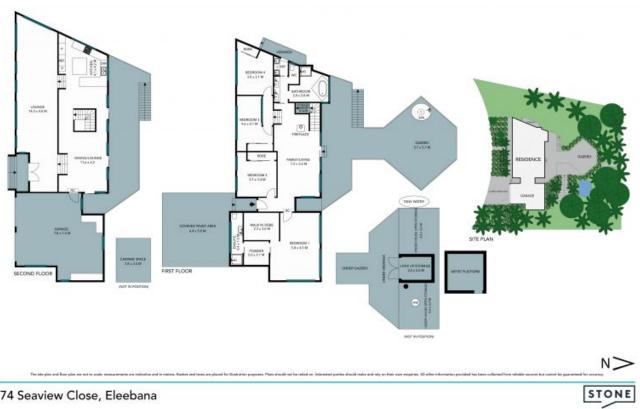

- Striking timber design set perfectly amongst elevated natural surrounds
- Open kitchen with s/s appliances overlooking views and entertaining areas
- Clever split-level design with raked ceilings and picturesque windows
- Four bedrooms, the master located on a separate wing with WIR and ensuite
- Large teen rooms, main bathroom with deep tub and twin vanity; combustion fire
- Outstanding alfresco areas including an incredible gazebo with spa bath
- Enclosed chook shed, double garage with workshop, extra carpark pad
- Open yard space for play and trampoline, fishpond with pump and fountain