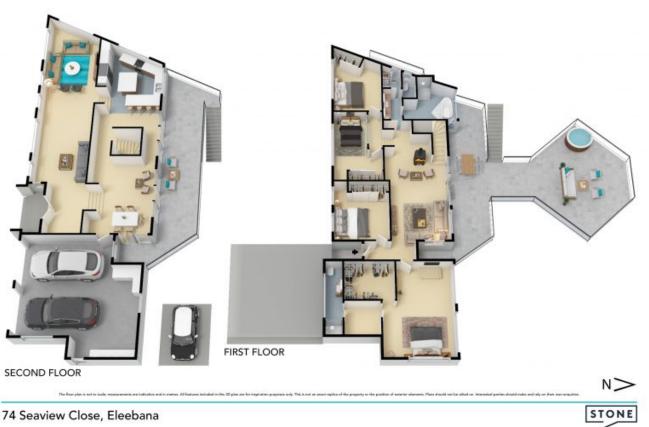

- Striking timber design set perfectly amongst elevated natural surrounds
- Open kitchen with s/s appliances overlooking views and entertaining areas
- Clever split-level design with raked ceilings and picturesque windows
- Four bedrooms, the master located on a separate wing with WIR and ensuite
- Large teen rooms, main bathroom with deep tub and twin vanity; combustion fire
- Outstanding alfresco areas including an incredible gazebo with spa bath
- Enclosed chook shed, double garage with workshop, extra carpark pad
- Open yard space for play and trampoline, fishpond with pump and fountain