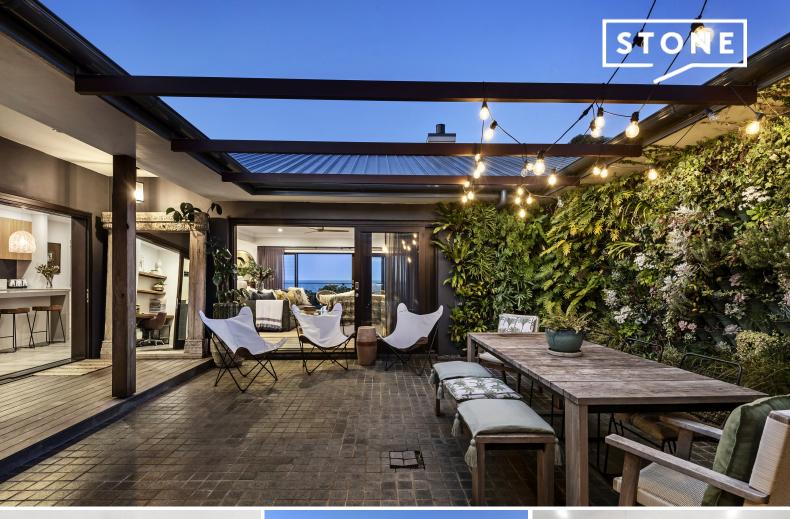

## Grand family coastal residence with premium views

- Multiple formal and casual entertaining areas on each level opening to balconies and decks to take advantage of the stunning ocean panoramas
- a completely protected patio, framed by a timber deck and beautiful, vertical gardens
- Fully equipped designer kitchen with induction cooktop, Caesar Stone island bench, two breakfast bars, and quality stainless steel appliances
- Generously proportioned bedrooms with large built-in robes, three with terrace access & views
- Grand master bedroom with walk-in wardrobe, BIR, ensuite and a free-standing designer tub
- Four bathrooms showcase stylish fixtures and exquisite d?cor
- Sparkling in-ground heated swimming pool is the perfect place to relax and soak up the sun
- A workshop compliments the automated double garage with internal access