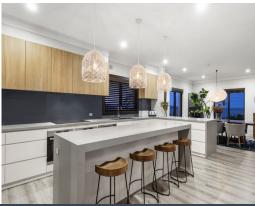

## Grand family coastal residence with premium views

- Multiple formal and casual entertaining areas on each level opening to balconies and decks to take advantage of the stunning ocean panoramas
- a completely protected patio, framed by a timber deck and beautiful, vertical gardens
- Fully equipped designer kitchen with induction cooktop, Caesar Stone island bench, two breakfast bars, and quality stainless steel appliances
- Generously proportioned bedrooms with large built-in robes, three with terrace access & views
- Grand master bedroom with walk-in wardrobe, BIR, ensuite and a free-standing designer tub
- Four bathrooms showcase stylish fixtures and exquisite d?cor
- Sparkling in-ground heated swimming pool is the perfect place to relax and soak up the sun
- A workshop compliments the automated double garage with internal access