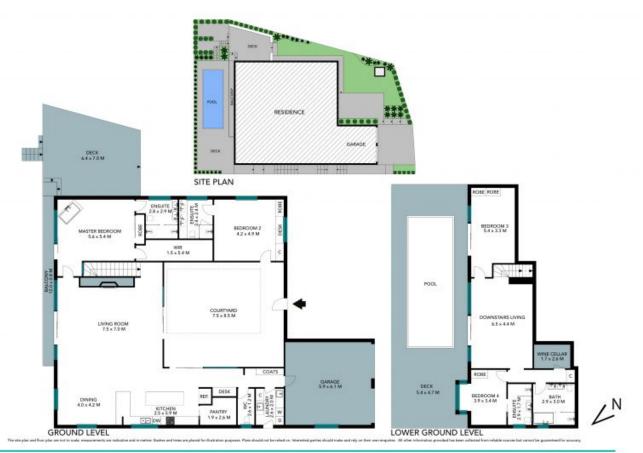

Price: SOLD
Council Rates: \$805.00 p/q
Water Rates: \$147.00 p/q

Anthony Parker 0409 747 152

**Greg Duce** 0409 749 287

16 Suffolk Avenue, Collaroy

The floor plan is not in scale, resourcements are redicative and in reletant. All features included in this 2D plan are for expending or floor pulsar of the property or the position of extensive elements. Plan should not be reletad in Ferminal person which relate which incide and rely in their own empirical.