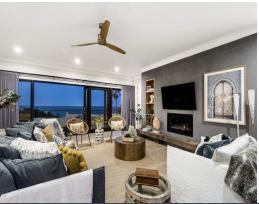

## Grand family coastal residence with premium views

- Multiple formal and casual entertaining areas on each level opening to balconies and decks to take advantage of the stunning ocean panoramas
- a completely protected patio, framed by a timber deck and beautiful, vertical gardens
- Fully equipped designer kitchen with induction cooktop, Caesar Stone island bench, two breakfast bars, and quality stainless steel appliances
- Generously proportioned bedrooms with large built-in robes, three with terrace access & views
- Grand master bedroom with walk-in wardrobe, BIR, ensuite and a free-standing designer tub
- Four bathrooms showcase stylish fixtures and exquisite d?cor
- Sparkling in-ground heated swimming pool is the perfect place to relax and soak up the sun
- A workshop compliments the automated double garage with internal access