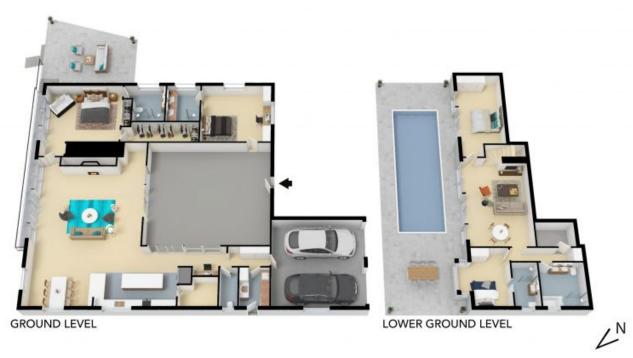

ly protected patio, framed by a timber deck and beautiful, vertical gardens
- Fully equipped designer kitchen with induction cooktop, Caesar Stone island bench, two breakfast bars, and quality stainless steel appliances
- Generously proportioned bedrooms with large built-in robes, three with terrace access & views
- Grand master bedroom with walk-in wardrobe, BIR, ensuite and a free-standing designer tub
- Four bathrooms showcase stylish fixtures and exquisite d?cor
- Sparkling in-ground heated swimming pool is the perfect place to relax and soak up the sun
- A workshop compliments the automated double garage with internal access

Price: SOLD
Council Rates: \$805.00 p/q
Water Rates: \$147.00 p/q



Anthony Parker 0409 747 152



**Greg Duce** 0409 749 287



16 Suffolk Avenue, Collaroy





The floor plan is not in scale, resourcements are redicative and in reletant. All features included in this 2D plan are for expending or floor pulsar of the property or the position of extensive elements. Plan should not be reletad in Ferminal person which relate which incide and rely in their own empirical.

16 Suffolk Avenue, Collaroy