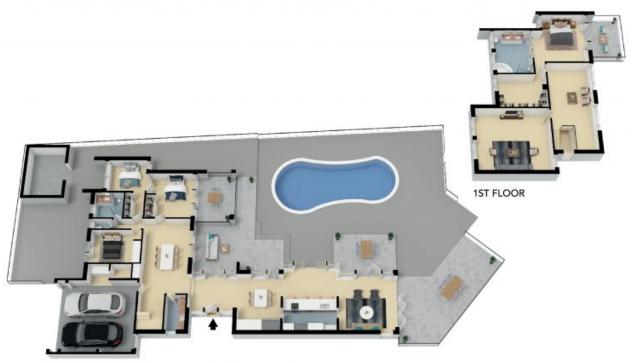

## Prime waterfront position with absolute privacy

Enjoying a prime position, with uninterrupted and majestic views of the Tweed River, this generously sized double storey family home on a 1,038sqm parcel is an entertainer's delight and perfect for boating enthusiasts. Situated in the exclusive Oxley Cove enclave, the home is just 10 minutes to Coolangatta, Gold Coast airport and Tweed Coast restaurants, cafes and beaches.

- Indoor/outdoor entertaining flows seamlessly to saltwater pool and waterway views
- Deep water access from 9x3m private pontoon to the ocean via the Tweed River
- Generous sized kitchen with stainless steel appliances and meals bar
- Three separate living areas including parent's retreat and home theatre upstairs
- Master bedroom with balcony, expansive views, walk in robe and spacious ensuite
- Large garden courtyard and storage shed at front with side access to the rear
- Double remote garage with workshop, internal access and off street parking
- Under deck storage for jet skis, boards, kayaks and access to 32m of private beach

**Price:** \$1,545,000

Lisa Hale

76 Bosun Boulevard, Banora Point

GROUND FLOOR

Internal Living: 468 sqn approx Esternal Living: 427 sqn approx Total Living Acces 955 com approx

The fixer plan is not be saidly reasonarements are indicative and in realize and in realize and in realize. All features behald risk this 2D plan are for inequiration purposes only. This is not an exact region of the prosperty or the position of existent enhancements. Plans should not be related on. Interneted parties wholld make and only on their own progeties.