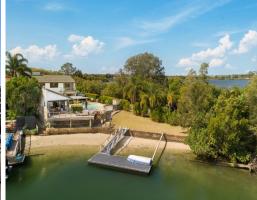

## Prime waterfront position with absolute privacy

Enjoying a prime position, with uninterrupted and majestic views of the Tweed River, this generously sized double storey family home on a 1,038sqm parcel is an entertainer's delight and perfect for boating enthusiasts. Situated in the exclusive Oxley Cove enclave, the home is just 10 minutes to Coolangatta, Gold Coast airport and Tweed Coast restaurants, cafes and beaches.

- Indoor/outdoor entertaining flows seamlessly to saltwater pool and waterway views
- Deep water access from 9x3m private pontoon to the ocean via the Tweed River
- Generous sized kitchen with stainless steel appliances and meals bar
- Three separate living areas including parent's retreat and home theatre upstairs
- Master bedroom with balcony, expansive views, walk in robe and spacious ensuite
- Large garden courtyard and storage shed at front with side access to the rear
- Double remote garage with workshop, internal access and off street parking
- Under deck storage for jet skis, boards, kayaks and access to 32m of private beach