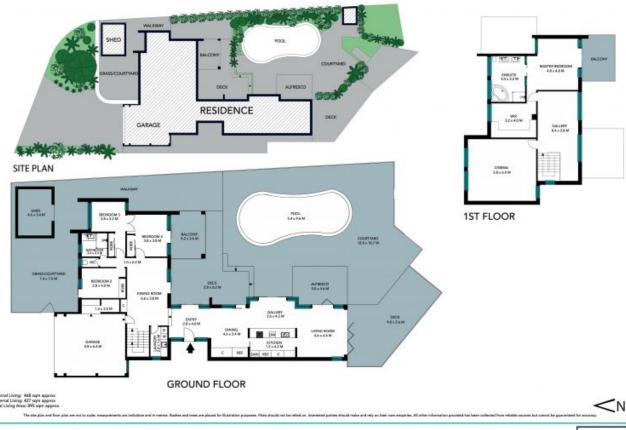

## Prime waterfront position with absolute privacy

Enjoying a prime position, with uninterrupted and majestic views of the Tweed River, this generously sized double storey family home on a 1,038sqm parcel is an entertainer's delight and perfect for boating enthusiasts. Situated in the exclusive Oxley Cove enclave, the home is just 10 minutes to Coolangatta, Gold Coast airport and Tweed Coast restaurants, cafes and beaches.

- Indoor/outdoor entertaining flows seamlessly to saltwater pool and waterway views
- Deep water access from 9x3m private pontoon to the ocean via the Tweed River
- Generous sized kitchen with stainless steel appliances and meals bar
- Three separate living areas including parent's retreat and home theatre upstairs
- Master bedroom with balcony, expansive views, walk in robe and spacious ensuite
- Large garden courtyard and storage shed at front with side access to the rear
- Double remote garage with workshop, internal access and off street parking
- Under deck storage for jet skis, boards, kayaks and access to 32m of private beach

**Price:** \$1,545,000

Lisa Hale

76 Bosun Boulevard, Banora Point

GROUND FLOOR

Internal Living: 468 sqn approx Esternal Living: 427 sqn approx Total Living Acces 955 com approx

The fixer plan is not be saidly reasonarements are indicative and in realize and in realize and in realize. All features behald risk this 2D plan are for inequiration purposes only. This is not an exact region of the prosperty or the position of existent enhancements. Plans should not be related on. Interneted parties wholld make and only on their own progeties.