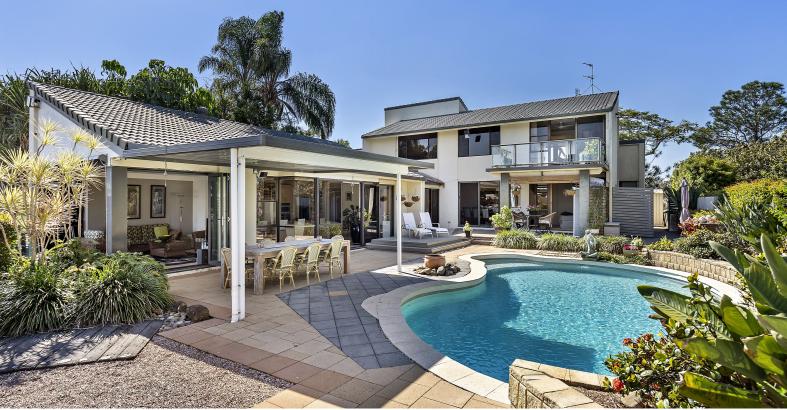

## Prime waterfront position with absolute privacy

Enjoying a prime position, with uninterrupted and majestic views of the Tweed River, this generously sized double storey family home on a 1,038sqm parcel is an entertainer's delight and perfect for boating enthusiasts. Situated in the exclusive Oxley Cove enclave, the home is just 10 minutes to Coolangatta, Gold Coast airport and Tweed Coast restaurants, cafes and beaches.

- Indoor/outdoor entertaining flows seamlessly to saltwater pool and waterway views
- Deep water access from 9x3m private pontoon to the ocean via the Tweed River
- Generous sized kitchen with stainless steel appliances and meals bar
- Three separate living areas including parent's retreat and home theatre upstairs
- Master bedroom with balcony, expansive views, walk in robe and spacious ensuite
- Large garden courtyard and storage shed at front with side access to the rear
- Double remote garage with workshop, internal access and off street parking
- Under deck storage for jet skis, boards, kayaks and access to 32m of private beach