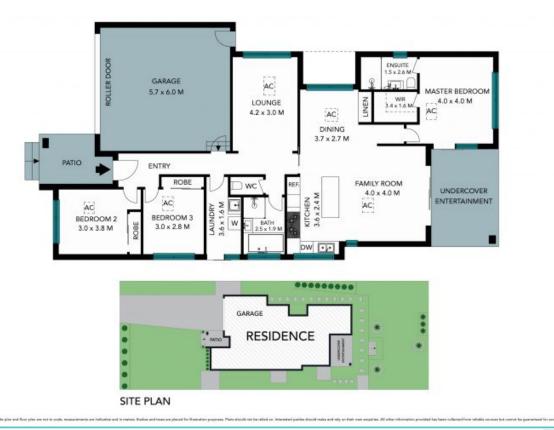

## Outstanding family credentials

Serving up a wealth of family inclusions, this impressive 3/4 bedroom, 2-bathroom home combines signature style, quality inclusions, and fabulous entertainer's lifestyle with the added luxury of ducted air-conditioning throughout. Resting in a fast-emerging lifestyle hotspot, its family-oriented location is almost as appealing as the home itself.

- Master-built family home on a generous and fully fenced lifestyle block
- Open-plan design that puts the emphasis on premium family comfort
- Dual living areas provide plenty of space for relaxing and entertaining
- Stone-topped kitchen with dishwasher and stunning pendant lights
- Four bedrooms the fully serviced master located on a separate wing
- Two super-stylish bathrooms finished with statement tile choices
- Covered alfresco area invites an evening drink or outdoor dining
- Secure double garage enjoying internal access, extra driveway parking