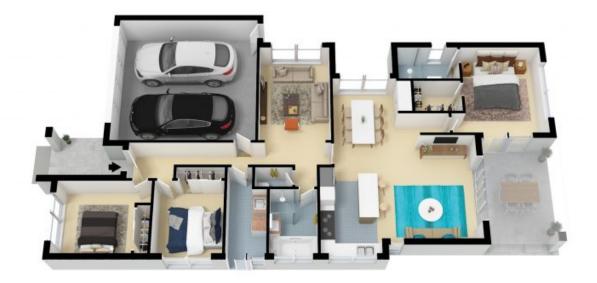

## Outstanding family credentials

Serving up a wealth of family inclusions, this impressive 3/4 bedroom, 2-bathroom home combines signature style, quality inclusions, and fabulous entertainer's lifestyle with the added luxury of ducted air-conditioning throughout. Resting in a fast-emerging lifestyle hotspot, its family-oriented location is almost as appealing as the home itself.

- Master-built family home on a generous and fully fenced lifestyle block
- Open-plan design that puts the emphasis on premium family comfort
- Dual living areas provide plenty of space for relaxing and entertaining
- Stone-topped kitchen with dishwasher and stunning pendant lights
- Four bedrooms the fully serviced master located on a separate wing
- Two super-stylish bathrooms finished with statement tile choices
- Covered alfresco area invites an evening drink or outdoor dining
- Secure double garage enjoying internal access, extra driveway parking