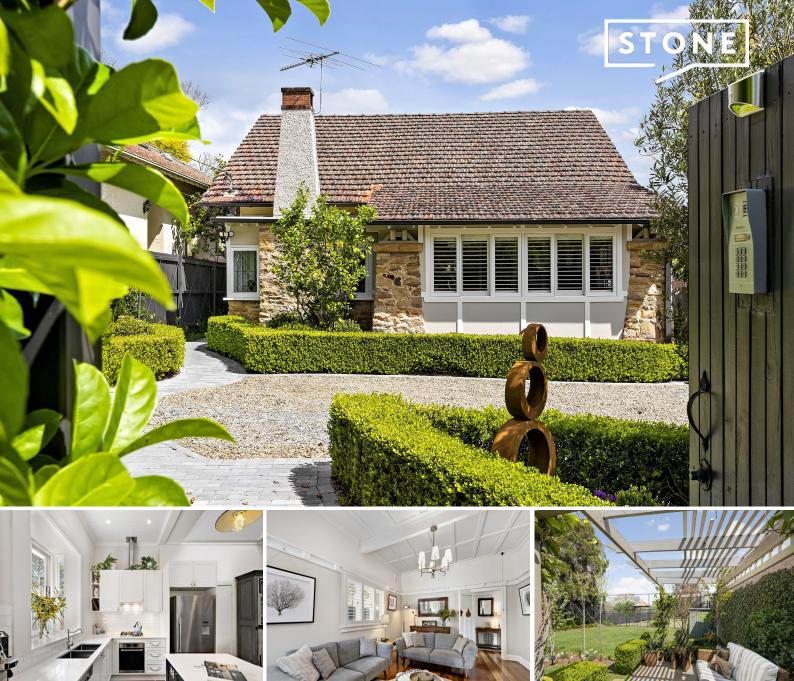

## Renovated, private charmer with tennis court

A picturesque, quiet retreat with the bonus of a tennis court, this beautiful full brick craftsman bungalow c. 1917 presents an architect designed fusion of clever modern updates with rich original character. Fully fenced and exceedingly private front and rear this charming oasis boasts premier school catchments, a 350m stroll to express

- Perfect for empty nesters wanting to continue their love affair with tennis
- Accessible entry point for sporting families with a budding tennis champ
- Landscaped walled garden, motorised gate, buzz in intercom, drive in/drive out
- Generous lounge room, fireplace, coffered ceiling, large sunroom/study
- Stunning ironbark timber floors, plate rails, high ceilings, decorative plaster
- Beautiful modern bathrooms, Tunisian feature tiles, full enclosed laundry
- Stylish open plan kitchen to family/dining, walk-in pantry, breakfast bar
- Covered entertaining verandah overlooking manicured gardens, garden terrace