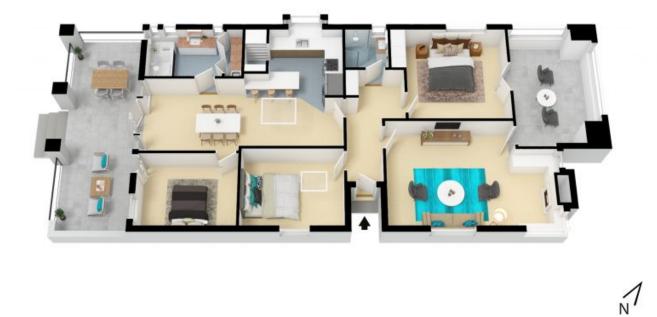

## Renovated, private charmer with tennis court

A picturesque, quiet retreat with the bonus of a tennis court, this beautiful full brick craftsman bungalow c. 1917 presents an architect designed fusion of clever modern updates with rich original character. Fully fenced and exceedingly private front and rear this charming oasis boasts premier school catchments, a 350m stroll to express

- Perfect for empty nesters wanting to continue their love affair with tennis
- Accessible entry point for sporting families with a budding tennis champ
- Landscaped walled garden, motorised gate, buzz in intercom, drive in/drive out
- Generous lounge room, fireplace, coffered ceiling, large sunroom/study
- Stunning ironbark timber floors, plate rails, high ceilings, decorative plaster
- Beautiful modern bathrooms, Tunisian feature tiles, full enclosed laundry
- Stylish open plan kitchen to family/dining, walk-in pantry, breakfast bar
- Covered entertaining verandah overlooking manicured gardens, garden terrace