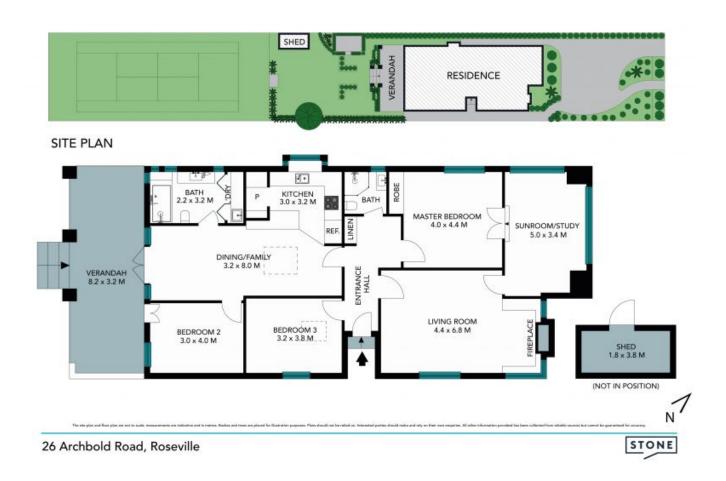

## Renovated, private charmer with tennis court

A picturesque, quiet retreat with the bonus of a tennis court, this beautiful full brick craftsman bungalow c. 1917 presents an architect designed fusion of clever modern updates with rich original character. Fully fenced and exceedingly private front and rear this charming oasis boasts premier school catchments, a 350m stroll to express

- Perfect for empty nesters wanting to continue their love affair with tennis
- Accessible entry point for sporting families with a budding tennis champ
- Landscaped walled garden, motorised gate, buzz in intercom, drive in/drive out
- Generous lounge room, fireplace, coffered ceiling, large sunroom/study
- Stunning ironbark timber floors, plate rails, high ceilings, decorative plaster
- Beautiful modern bathrooms, Tunisian feature tiles, full enclosed laundry
- Stylish open plan kitchen to family/dining, walk-in pantry, breakfast bar
- Covered entertaining verandah overlooking manicured gardens, garden terrace