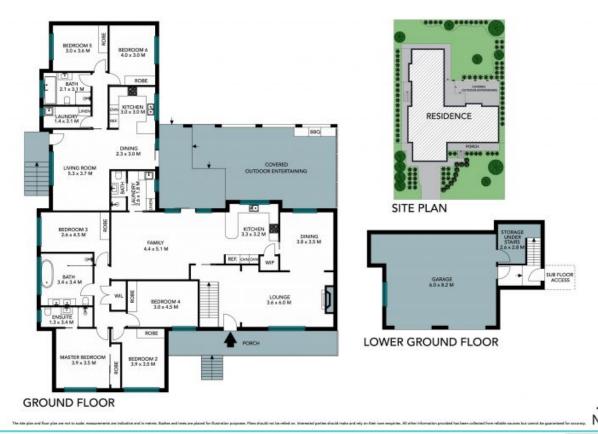

63 Castlewood Drive Castle Hill, NSW

6 🕮

4 🖽

## 10 Bidders, 9 missed out!...Call for more details.

Set on the high side with a traditional facade & Hampton style interiors, boasting beautiful established gardens, this well maintained home has been thoughtfully crafted for a flexible family lifestyle. Offering spacious living domains, while effortlessly transitioning out to an inviting alfresco entertainment area will delight with a purpose built, adjoining 2 bedroom self-contained residence ideal for in laws or to utilise as income earning accommodation.

Embracing peace & privacy from an idyllic leafy setting, the property is perfectly positioned in the sought after Castlewood Estate with the enviable combination of wide, quiet streets with access to the Metro & Castle Towers only minutes' drive away.

- Calming Hamptons feel throughout, showcasing large living, fireplace & adjoining banquet sized dining
- Designer Kitchen for a family of budding chefs centrally located forming the heart of this home