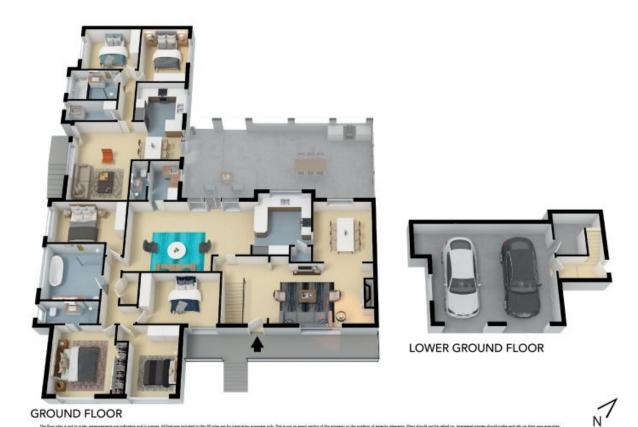

63 Castlewood Drive Castle Hill, NSW

6 🕮

4 🖽

## 10 Bidders, 9 missed out!...Call for more details.

Set on the high side with a traditional facade & Hampton style interiors, boasting beautiful established gardens, this well maintained home has been thoughtfully crafted for a flexible family lifestyle. Offering spacious living domains, while effortlessly transitioning out to an inviting alfresco entertainment area will delight with a purpose built, adjoining 2 bedroom self-contained residence ideal for in laws or to utilise as income earning accommodation.

Embracing peace & privacy from an idyllic leafy setting, the property is perfectly positioned in the sought after Castlewood Estate with the enviable combination of wide, quiet streets with access to the Metro & Castle Towers only minutes' drive away.

- Calming Hamptons feel throughout, showcasing large living, fireplace & adjoining banquet sized dining
- Designer Kitchen for a family of budding chefs centrally located forming the heart of this home