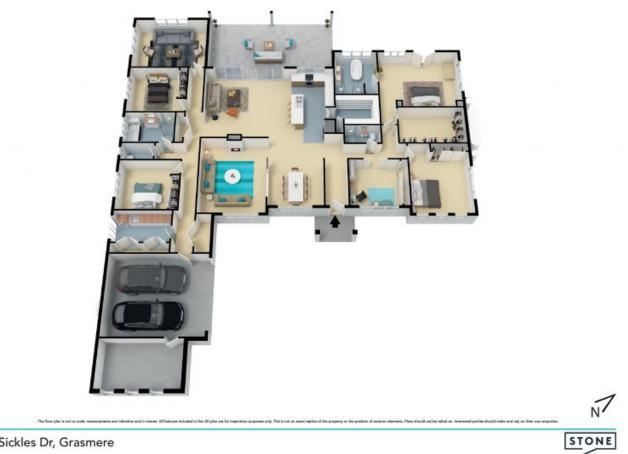

This custom built master residence offers spacious living with attention to detail above and beyond. On entering the residence there is an unmistakable sense of luxury yet the use of neutral colours, earthy tones and the natural flow creates a calm that will make you feel at home immediately. Offering four large bedrooms, a study and three living areas, two of which share a two-way fireplace, this home will impress.