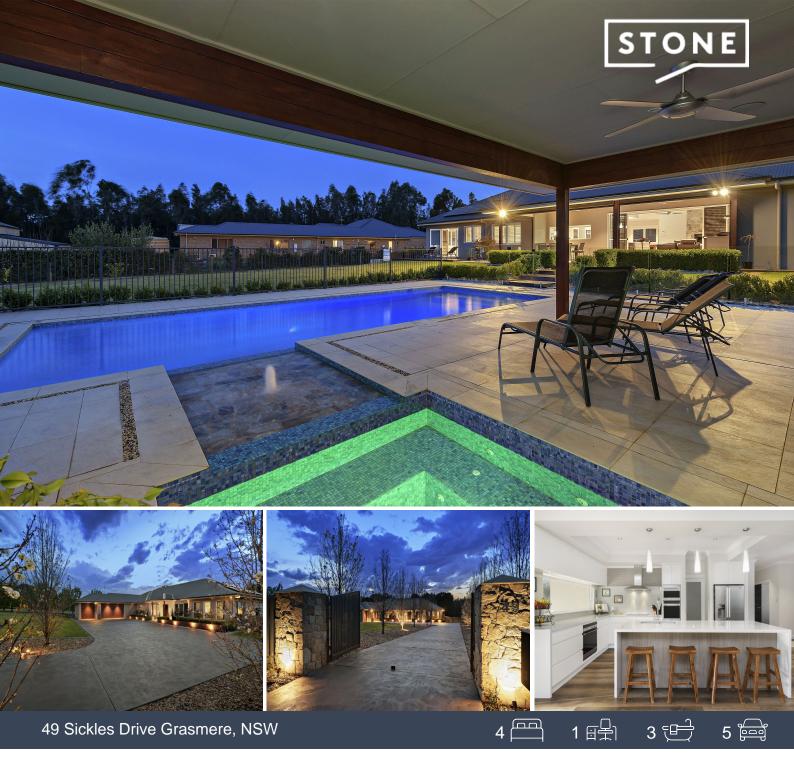

## Luxury and Lifestyle

This stunning home combines luxury and aesthetics to provide a lifestyle that has it all. From the moment the automatic front gates open and welcome you home through the avenue trees and beautifully established gardens you will be struck by the serene feel this home creates.

This custom built master residence offers spacious living with attention to detail above and beyond. On entering the residence there is an unmistakable sense of luxury yet the use of neutral colours, earthy tones and the natural flow creates a calm that will make you feel at home immediately. Offering four large bedrooms, a study and three living areas, two of which share a two-way fireplace, this home will impress.

- > Stunning formal entry with electric gates
- > Established gardens and vegetable patch...
- > Outdoor lighting...
- > Built-in bbq...
- > Electronic sunscreen blinds...

Price:

Peter Salisbury 0457 777 517

\$2,290,000

Adriana Hayek 0421 162 855

49 Sickles Dr, Grasmere