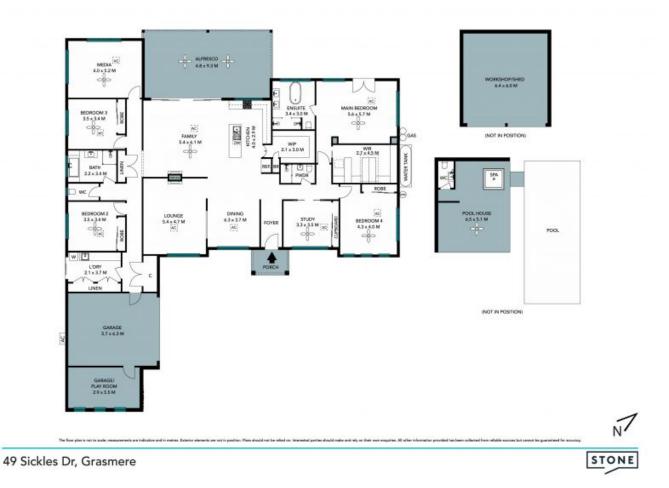

This custom built master residence offers spacious living with attention to detail above and beyond. On entering the residence there is an unmistakable sense of luxury yet the use of neutral colours, earthy tones and the natural flow creates a calm that will make you feel at home immediately. Offering four large bedrooms, a study and three living areas, two of which share a two-way fireplace, this home will impress.