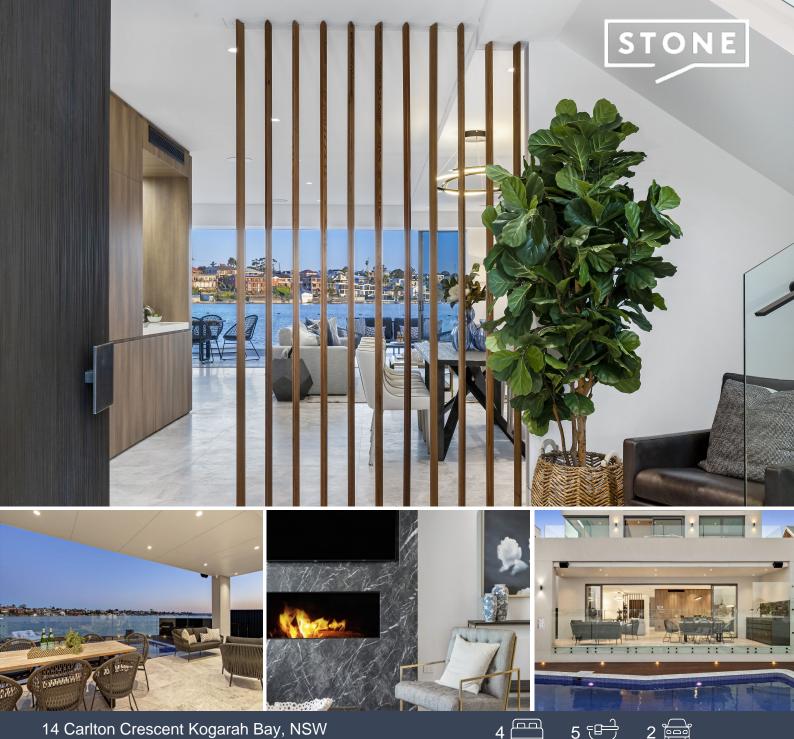

## 14 Carlton Crescent Kogarah Bay, NSW

## A private waterfront sanctuary of luxury and refinement

A breathtaking monument to sophisticated ultra-contemporary living, this extraordinary dual level family residence is a brand new architectural masterpiece unmatched in quality or design. Exquisitely appointed to the highest of standards throughout with an unwavering attention to detail, this cutting-edge Smart home opens to embrace panoramic 280-degree views that effortlessly capture the sweeping majesty of Kogarah Bay.

Defined by a balance between natural light and flowing space, nothing has been left to chance in the creation of this iconic dwelling. Essentially a private estate serenely set behind secure gates, the visitor is greeted by a strong geometric external design that sympathetically places the home's striking cedar facade within the ever-changing natural environment.

- Intelligent design with personal device activated Control 4 Smart home system

- Expansive open plan living, stacker doors open to a waterfront deck and pool

Price: Council Rates: \$750.00 p/q Water Rates: