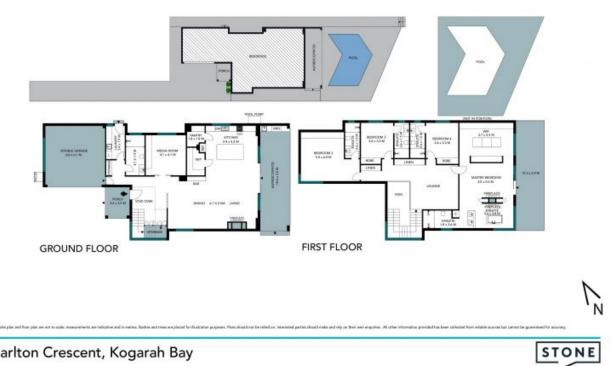

SOLD \$5,100,000 | Ray Fadel \$179.00 p/q

GROUND FLOOR

FIRST FLOOR

14 Carlton Crescent, Kogarah Bay

NN

iy

14 Carlton Crescent, Kogarah Bay