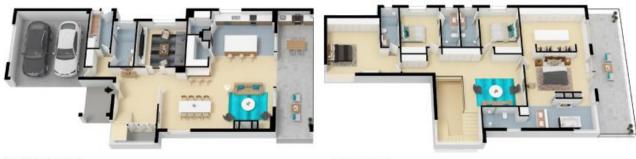

SOLD \$5,100,000 | Ray Fadel \$179.00 p/q

GROUND FLOOR

FIRST FLOOR

14 Carlton Crescent, Kogarah Bay

NN

iy

14 Carlton Crescent, Kogarah Bay