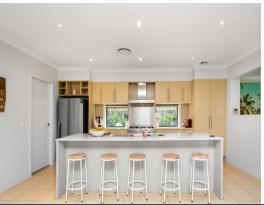

## Features include:

- Pet will be considered on application
- Four generous double bedrooms main with ensuite & walk in robe
- Huge open plan kitchen with gas cooktop and dishwasher
- Generous lounge room plus large separate family room or dining room
- Level rear garden and entertaining deck
- Two car lock up garage plus storage and additional off street parking
- Large study
- Beautiful landscaped garden & level lawn