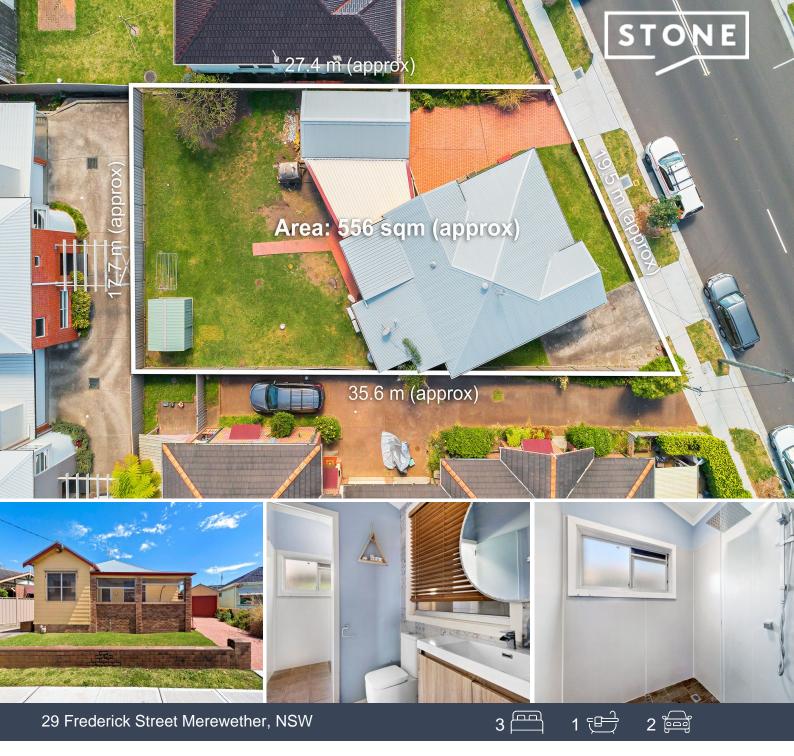

## Original Merewether home in blue-chip street

An increasingly rare opportunity, this weatherboard classic is bound to catch the attention of buyers looking to get a foothold into this prized beachside setting, whether they be investors, a family or those seeking a knockdown/rebuild scenario. Two blocks from Dixon Park and Merewether Beach, it presents a classic design with well-kept interiors on a generous and level parcel.

- Rare opportunity for buyers to acquire a classic home in a blue-chip street
- Prime candidate for a makeover, full renovation or complete rebuild (STCA)
- Modernised kitchen with dishwasher adjoins a large-scale living room
- Three generous bedrooms plus study and separate sleepout/workshop
- Split-system air-con, tidy bathroom, internal laundry, carport, garden shed
- Step outside to the sand, surf, cafes, pubs, parks and popular coastal walk
- Property showcases two driveway access points from street