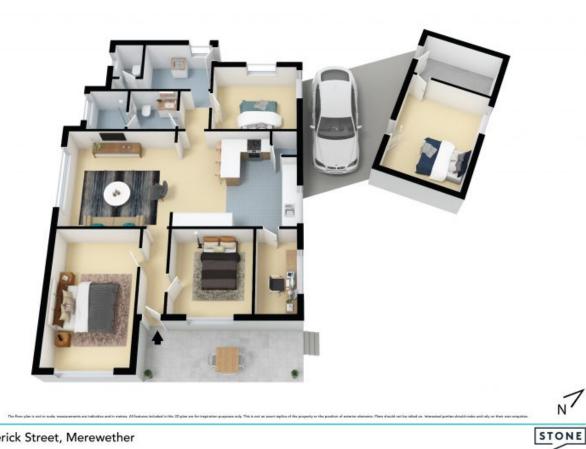

- Rare opportunity for buyers to acquire a classic home in a blue-chip street
- Prime candidate for a makeover, full renovation or complete rebuild (STCA)
- Modernised kitchen with dishwasher adjoins a large-scale living room
- Three generous bedrooms plus study and separate sleepout/workshop
- Split-system air-con, tidy bathroom, internal laundry, carport, garden shed
- Step outside to the sand, surf, cafes, pubs, parks and popular coastal walk
- Property showcases two driveway access points from street