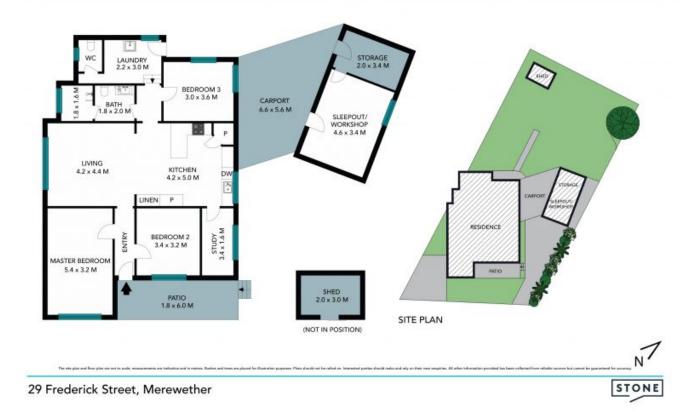

- Rare opportunity for buyers to acquire a classic home in a blue-chip street
- Prime candidate for a makeover, full renovation or complete rebuild (STCA)
- Modernised kitchen with dishwasher adjoins a large-scale living room
- Three generous bedrooms plus study and separate sleepout/workshop
- Split-system air-con, tidy bathroom, internal laundry, carport, garden shed
- Step outside to the sand, surf, cafes, pubs, parks and popular coastal walk
- Property showcases two driveway access points from street