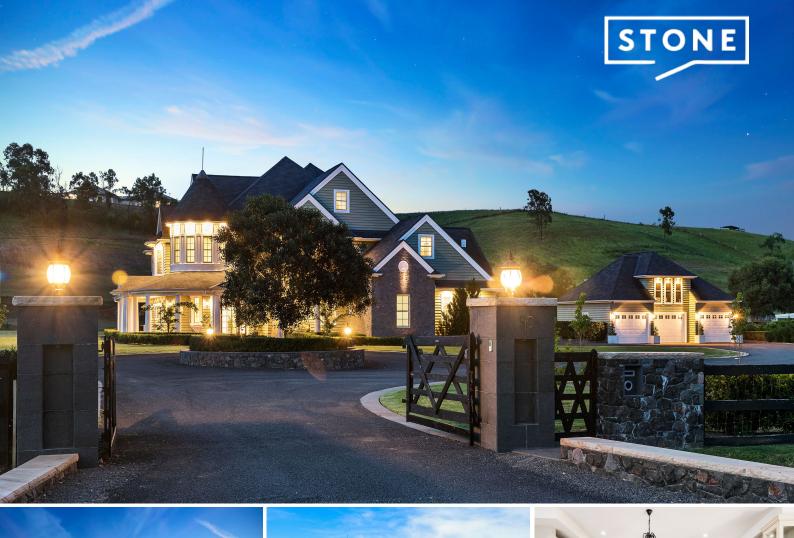

## American-Victorian Inspired Mansion.

Price:

\$4,000,000

Every so often a property comes along that is truly 'next-level' in every sense, and this gracious American-Victorian inspired homestead on a glorious five-acre parcel of land sets the bench-mark for refined country-style living that is world-class in its sophistication, vision, aesthetics, and design.

Grand, impressive, and sumptuous; the main residence comprises sweeping entry foyer featuring a circular staircase that wouldn't be out of place in "Gone with the Wind", four ensuited bedrooms plus powder room, high-end kitchen with butler's pantry, multiple formal and informal living areas, office/den, loft, fully-equipped home cinema, wrap around patio/verandah with state-of-the-art outdoor kitchen, laundry, and double lock up garage.

The grounds are also impressive ? with manicured landscaped fenced gardens, stately circular driveway, with masses of room to put in a pool and tennis court; it could be adapted for horses, and the kids will love the onsite motocross track! As opulent as this home is; it is also essentially family friendly and well-designed?it doesn't just look amazing, it i...