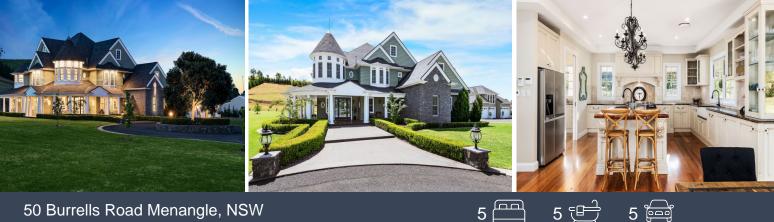

## American-Victorian Inspired Mansion.

Price:

\$4,000,000

Every so often a property comes along that is truly 'next-level' in every sense, and this gracious American-Victorian inspired homestead on a glorious five-acre parcel of land sets the bench-mark for refined country-style living that is world-class in its sophistication, vision, aesthetics, and design.

Grand, impressive, and sumptuous; the main residence comprises sweeping entry foyer featuring a circular staircase that wouldn't be out of place in "Gone with the Wind", four ensuited bedrooms plus powder room, high-end kitchen with butler's pantry, multiple formal and informal living areas, office/den, loft, fully-equipped home cinema, wrap around patio/verandah with state-of-the-art outdoor kitchen, laundry, and double lock up garage.

The grounds are also impressive ? with manicured landscaped fenced gardens, stately circular driveway, with masses of room to put in a pool and tennis court; it could be adapted for horses, and the kids will love the onsite motocross track! As opulent as this home is; it is also essentially family friendly and well-designed?it doesn't just look amazing, it i...