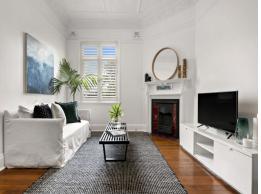

## Character light filled home with an abundance of space

- Sunny north facing semi, free-standing to one side
- Large 195 sqm approx. block with rear lane access
- Light filled interiors with ornate ceilings and polished Kauri floorboards
- Two large bedrooms with plantation shutters and picture rails
- Caesarstone kitchen with stainless steel appliances and gas cooking
- Renovated bathroom with clawfoot bath and separate shower
- Separate internal laundry and pull down ladder to attic storage
- Short walk to Newtown station, King St, the RPA and Sydney Uni