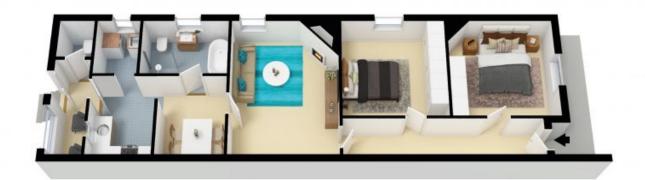

## Character light filled home with an abundance of space

- Sunny north facing semi, free-standing to one side
- Large 195 sqm approx. block with rear lane access
- Light filled interiors with ornate ceilings and polished Kauri floorboards
- Two large bedrooms with plantation shutters and picture rails
- Caesarstone kitchen with stainless steel appliances and gas cooking
- Renovated bathroom with clawfoot bath and separate shower
- Separate internal laundry and pull down ladder to attic storage
- Short walk to Newtown station, King St, the RPA and Sydney Uni

Price: Leased Bond: \$3,200 Available Date: 18/12/2020

Joseph Tropiano 0401 002 211

**Irma Rinaudo** 0426 240 502

The Soor plan is not to scale, missionerments are indicative and in nature. All features bolished in this 3D plan are hot requiration purposes only. This is not an exact regular of the property or the position of sensetic aluments. Plans should not be railed on. Interested portion should make and raily or their non-wegative.