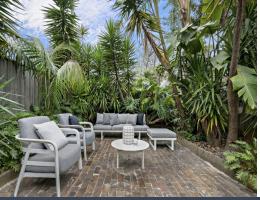

## Character light filled home with an abundance of space

- Sunny north facing semi, free-standing to one side
- Large 195 sqm approx. block with rear lane access
- Light filled interiors with ornate ceilings and polished Kauri floorboards
- Two large bedrooms with plantation shutters and picture rails
- Caesarstone kitchen with stainless steel appliances and gas cooking
- Renovated bathroom with clawfoot bath and separate shower
- Separate internal laundry and pull down ladder to attic storage
- Short walk to Newtown station, King St, the RPA and Sydney Uni