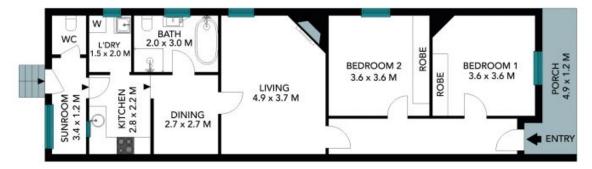

## Character light filled home with an abundance of space

- Sunny north facing semi, free-standing to one side
- Large 195 sqm approx. block with rear lane access
- Light filled interiors with ornate ceilings and polished Kauri floorboards
- Two large bedrooms with plantation shutters and picture rails
- Caesarstone kitchen with stainless steel appliances and gas cooking
- Renovated bathroom with clawfoot bath and separate shower
- Separate internal laundry and pull down ladder to attic storage
- Short walk to Newtown station, King St, the RPA and Sydney Uni

Price: Leased Bond: \$3,200 Available Date: 18/12/2020

Joseph Tropiano 0401 002 211

**Irma Rinaudo** 0426 240 502

The Soor plan is not to scale, missionerments are indicative and in nature. All features bolished in this 3D plan are hot requiration purposes only. This is not an exact regular of the property or the position of sensetic aluments. Plans should not be railed on. Interested portion should make and raily or their non-wegative.