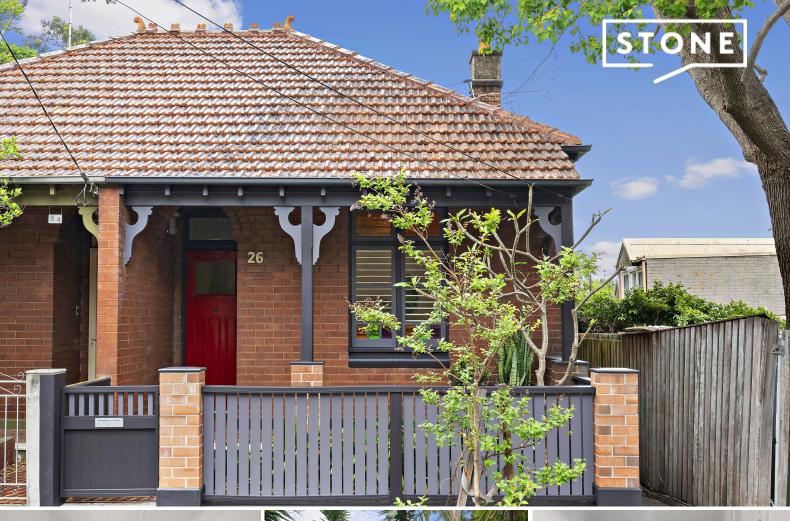

26 Don Street Newtown, NSW

## Character light filled home with an abundance of space

- Sunny north facing semi, free-standing to one side
- Large 195 sqm approx. block with rear lane access
- Light filled interiors with ornate ceilings and polished Kauri floorboards
- Two large bedrooms with plantation shutters and picture rails
- Caesarstone kitchen with stainless steel appliances and gas cooking
- Renovated bathroom with clawfoot bath and separate shower
- Separate internal laundry and pull down ladder to attic storage
- Short walk to Newtown station, King St, the RPA and Sydney Uni