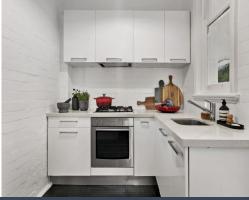

## Character light filled home with an abundance of space

- Sunny north facing semi, free-standing to one side
- Large 195 sqm approx. block with rear lane access
- Light filled interiors with ornate ceilings and polished Kauri floorboards
- Two large bedrooms with plantation shutters and picture rails
- Caesarstone kitchen with stainless steel appliances and gas cooking
- Renovated bathroom with clawfoot bath and separate shower
- Separate internal laundry and pull down ladder to attic storage
- Short walk to Newtown station, King St, the RPA and Sydney Uni