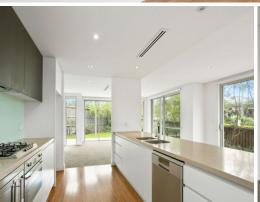

## Features include:

- Three bedrooms, all with mirrored wardrobes and ceiling fans and private outdoor patio off main bedroom
- Media room/4th bedroom/office
- Two bathrooms including en-suite off main bedroom
- Gourmet gas kitchen with island bench-top, dishwasher and stainless steel appliances
- Expansive, light filled living and dining flows to private alfresco entertaining and generously proportioned grassy courtyard/garden
- Security basement parking accessed via automatic opening door with parking for two vehicles
- Internal lift access to front door from basement garage
- Quality inclusions throughout including ceiling fans in all living areas and