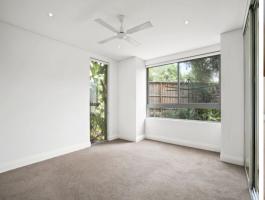

## Features include:

- Three bedrooms, all with mirrored wardrobes and ceiling fans and private outdoor patio off main bedroom
- Media room/4th bedroom/office
- Two bathrooms including en-suite off main bedroom
- Gourmet gas kitchen with island bench-top, dishwasher and stainless steel appliances
- Expansive, light filled living and dining flows to private alfresco entertaining and generously proportioned grassy courtyard/garden
- Security basement parking accessed via automatic opening door with parking for two vehicles
- Internal lift access to front door from basement garage
- Quality inclusions throughout including ceiling fans in all living areas and