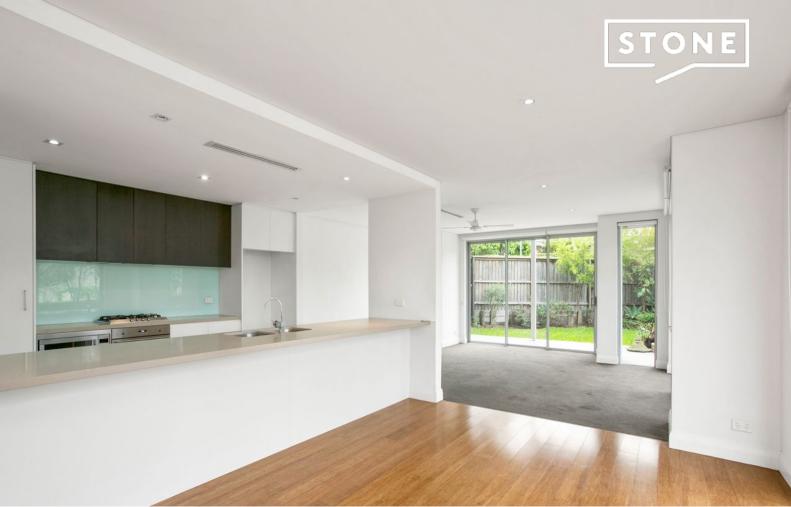

## Three bedroom apartment in the heart of Mona Vale

This generously proportioned apartment is conveniently situated strolling distance from local cafes, restaurants, schools and city transport.

## Features include:

- Three bedrooms, all with mirrored wardrobes and ceiling fans and private outdoor patio off main bedroom
- Media room/4th bedroom/office
- Two bathrooms including en-suite off main bedroom
- Gourmet gas kitchen with island bench-top, dishwasher and stainless steel appliances
- Expansive, light filled living and dining flows to private alfresco entertaining and generously proportioned grassy courtyard/garden
- Security basement parking accessed via automatic opening door with parking for two vehicles
- Internal lift access to front door from basement garage
- Quality inclusions throughout including ceiling fans in all living areas and