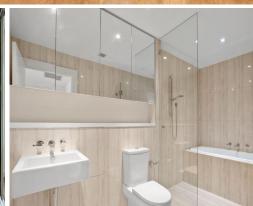

## Features include:

- Three bedrooms, all with mirrored wardrobes and ceiling fans and private outdoor patio off main bedroom
- Media room/4th bedroom/office
- Two bathrooms including en-suite off main bedroom
- Gourmet gas kitchen with island bench-top, dishwasher and stainless steel appliances
- Expansive, light filled living and dining flows to private alfresco entertaining and generously proportioned grassy courtyard/garden
- Security basement parking accessed via automatic opening door with parking for two vehicles
- Internal lift access to front door from basement garage
- Quality inclusions throughout including ceiling fans in all living areas and