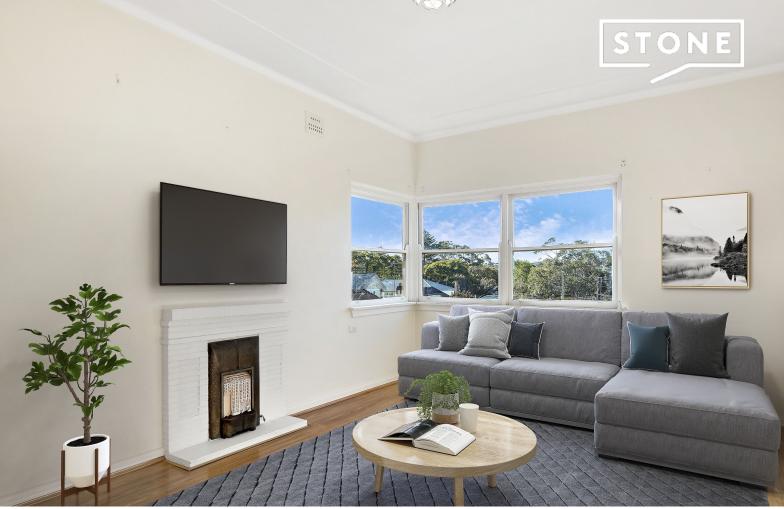

## Wonderful beachside apartment

This spacious and light filled apartment is one of only six, a short walk from the beach. North facing on the top floor, it features bright airy interiors with oversized rooms and no common walls. Easy access to the hub of Manly.

- Solid double brick character building situated in a peaceful cul-de-sac street
- High ceilings, abundant natural light throughout
- Spacious lounge and updated kitchen/dining with gas cooking and dishwasher
- Two good sized bedrooms and original Art deco bathroom including a bath
- Private lock-up garage, shared garden and laundry facilities at rear of block
- Easy access to beaches, Corso shops, restaurants and cafes, parks and schools
- Near local area/CBD buses and stroll to Manly Wharf