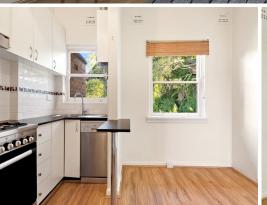

- Solid double brick character building situated in a peaceful cul-de-sac street
- High ceilings, abundant natural light throughout
- Spacious lounge and updated kitchen/dining with gas cooking and dishwasher
- Two good sized bedrooms and original Art deco bathroom including a bath
- Private lock-up garage, shared garden and laundry facilities at rear of block
- Easy access to beaches, Corso shops, restaurants and cafes, parks and schools
- Near local area/CBD buses and stroll to Manly Wharf