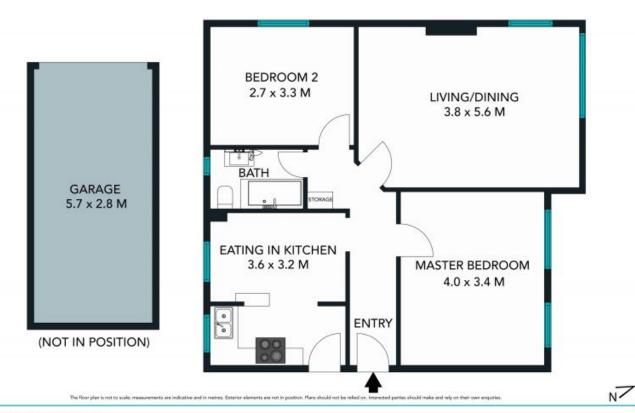

- Solid double brick character building situated in a peaceful cul-de-sac street
- High ceilings, abundant natural light throughout
- Spacious lounge and updated kitchen/dining with gas cooking and dishwasher
- Two good sized bedrooms and original Art deco bathroom including a bath
- Private lock-up garage, shared garden and laundry facilities at rear of block
- Easy access to beaches, Corso shops, restaurants and cafes, parks and schools
- Near local area/CBD buses and stroll to Manly Wharf

**Price:** \$690 per week **Bond:** \$2,760

Available Date: 14/12/2020

Abbey Robotham 02 8962 2200

**Innes Farriss** 

6/41 Pine Street, Manly stonerealestate.com.au

Produced by DIAKRIT

The foor plan is not to scale; measurements are indicative and in motive. All features included in this 3D plan are for implication purposes only. This is not an exact replace of the property or the position of extends elements. Plans should not be relied on, interested perfixs should make and rely on their own emplish