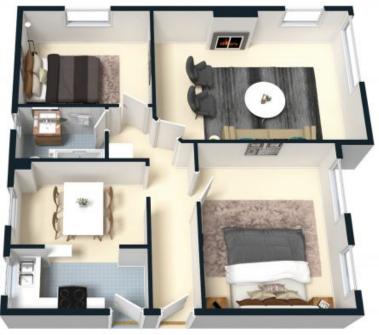

## Wonderful beachside apartment

This spacious and light filled apartment is one of only six, a short walk from the beach. North facing on the top floor, it features bright airy interiors with oversized rooms and no common walls. Easy access to the hub of Manly.

- Solid double brick character building situated in a peaceful cul-de-sac street
- High ceilings, abundant natural light throughout
- Spacious lounge and updated kitchen/dining with gas cooking and dishwasher
- Two good sized bedrooms and original Art deco bathroom including a bath
- Private lock-up garage, shared garden and laundry facilities at rear of block
- Easy access to beaches, Corso shops, restaurants and cafes, parks and schools
- Near local area/CBD buses and stroll to Manly Wharf