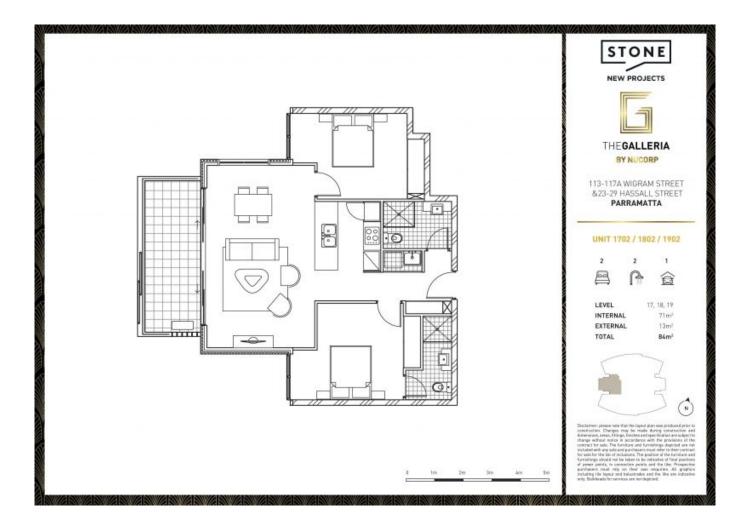

23 Hassall Street Parramatta, NSW

## The Galleria

Built and ready to occupy we have a selection of award-winning, stylish appointed 1, 1 plus study, and 2 bedroom apartments enjoying one of the finest, most convenient locations in Sydney's second-largest CBD.

The Galleria puts you front row centre for the exceptional growth, gentrification, and cultural change that Parramatta is currently experiencing.

A wonderful lifestyle opportunity, this 19-storey tower offers a range of affordable yet beautifully finished apartments ideal for first home buyers, astute investors, and families alike.

Brand new and completed - move in today! Limited stock remains.

2-bedroom apartments range from \$741,000 - \$764,000

Zero stamp duty and zero mortgage insurance for qualifying first home buyers....

..

Brand new and completed...