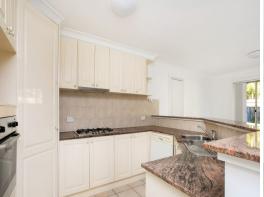

## Features include:

- Four good sized bedrooms with built-ins, plus study
- Master bedroom with walk-in robe, ensuite and fan
- Kitchen with gas cooking and dishwasher
- Fully enclosed back yard
- Tiled spacious dining area flowing off kitchen
- Full laundry room
- Separate toilet on first level
- Second loungeroom on 2nd level