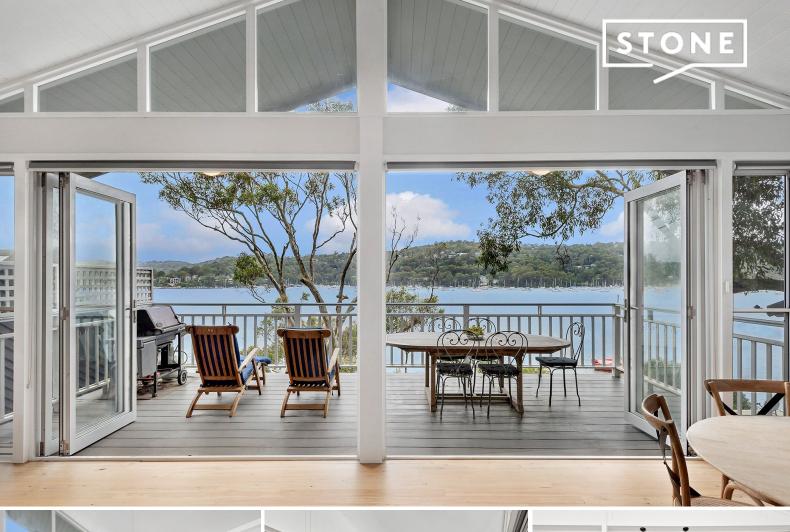

## Breathtaking deep waterfront 'Puerto Vista'

Incredible deep waterfront home boasts idyllic sun-drenched interiors and expansive Northeast views of Pittwater. The innovative design and elegant fixtures of this custom-built home really do make it one-of-a-kind. Beautifully nestled amongst the trees, this recently renovated home remains bright and captivating all year round and offers a lifestyle of rare distinction.

- Flexible open plan kitchen, living and dining
- Modern fixtures throughout
- Large main bedroom with walk in wardrobe
- Beautifully landscaped gardens
- Private front deck and back alfresco entertaining area
- 180-degree views of Pittwater