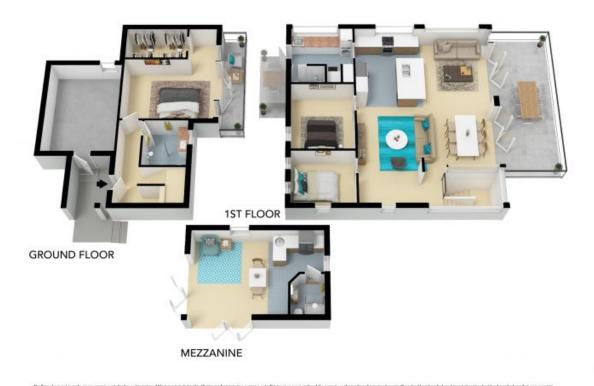

## Breathtaking deep waterfront 'Puerto Vista'

Incredible deep waterfront home boasts idyllic sun-drenched interiors and expansive Northeast views of Pittwater. The innovative design and elegant fixtures of this custom-built home really do make it one-of-a-kind. Beautifully nestled amongst the trees, this recently renovated home remains bright and captivating all year round and offers a lifestyle of rare distinction.

With a private deep-water jetty and a separate self-contained boat house, this is an ideal family home; couples retreat; versatile investment or weekender.

NB: An additional DA has been approved, and is current, for a 7mx5m (35sqm) backyard cabin, not yet built. This would add an extra guest bedroom, teenage treat, artist studio or home office space.

- Flexible open plan kitchen, living and dining
- Modern fixtures throughout
- Large main bedroom with walk in wardrobe
- Beautifully landscaped gardens
- Private front deck and back alfresco entertaining area
- 180-degree views of Pittwater