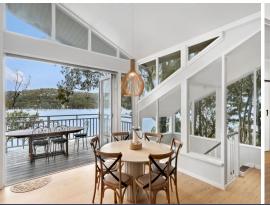

## Breathtaking deep waterfront 'Puerto Vista'

Incredible deep waterfront home boasts idyllic sun-drenched interiors and expansive Northeast views of Pittwater. The innovative design and elegant fixtures of this custom-built home really do make it one-of-a-kind. Beautifully nestled amongst the trees, this recently renovated home remains bright and captivating all year round and offers a lifestyle of rare distinction.

- Flexible open plan kitchen, living and dining
- Modern fixtures throughout
- Large main bedroom with walk in wardrobe
- Beautifully landscaped gardens
- Private front deck and back alfresco entertaining area
- 180-degree views of Pittwater