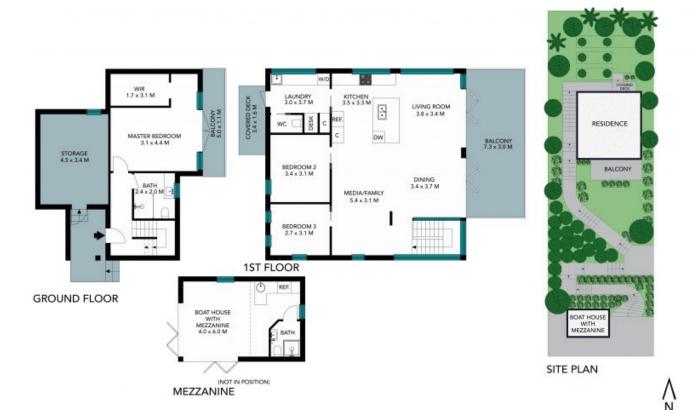

## Breathtaking deep waterfront 'Puerto Vista'

Incredible deep waterfront home boasts idyllic sun-drenched interiors and expansive Northeast views of Pittwater. The innovative design and elegant fixtures of this custom-built home really do make it one-of-a-kind. Beautifully nestled amongst the trees, this recently renovated home remains bright and captivating all year round and offers a lifestyle of rare distinction.

With a private deep-water jetty and a separate self-contained boat house, this is an ideal family home; couples retreat; versatile investment or weekender.

NB: An additional DA has been approved, and is current, for a 7mx5m (35sqm) backyard cabin, not yet built. This would add an extra guest bedroom, teenage treat, artist studio or home office space.

- Flexible open plan kitchen, living and dining
- Modern fixtures throughout
- Large main bedroom with walk in wardrobe
- Beautifully landscaped gardens
- Private front deck and back alfresco entertaining area
- 180-degree views of Pittwater