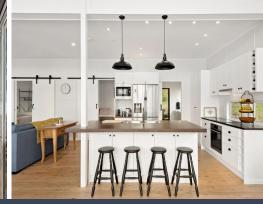

- Flexible open plan kitchen, living and dining
- Modern fixtures throughout
- Large main bedroom with walk in wardrobe
- Beautifully landscaped gardens
- Private front deck and back alfresco entertaining area
- 180-degree views of Pittwater