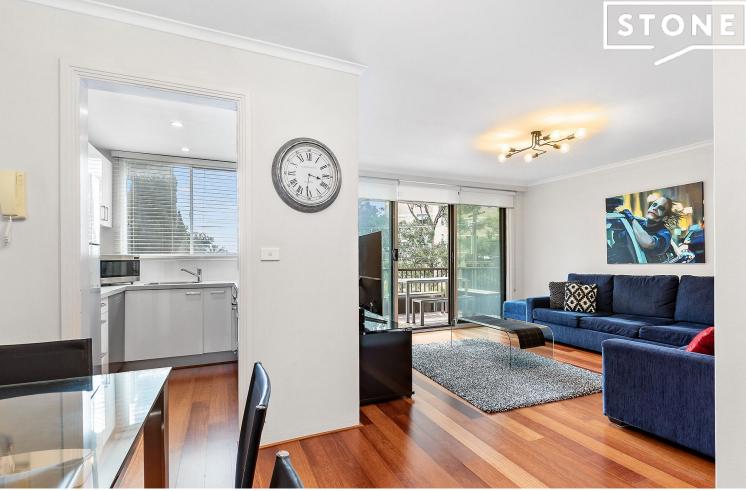

## Well presented apartment in convenient location

Light and spacious apartment, centrally located moments to shops, cafes, restaurants and city transport. Stylish and modern throughout, featuring two good size bedrooms, large living space flowing onto North facing balcony.

- Large living space opening onto a north facing balcony
- Separate dining area
- Stylish kitchen with ample amounts of storage
- Main bedroom with built in robes and gueen size 2nd bedroom
- Lock up garage and storage cage
- Internal laundry, timber floorboards and air conditioning
- Lift access within a secure block
- Well appointed to all local amenities