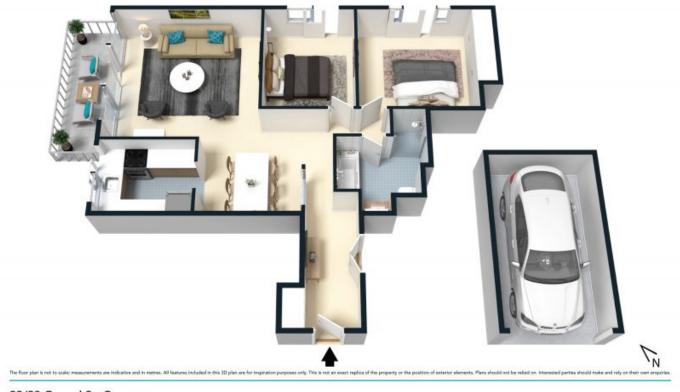

## Well presented apartment in convenient location

Light and spacious apartment, centrally located moments to shops, cafes, restaurants and city transport. Stylish and modern throughout, featuring two good size bedrooms, large living space flowing onto North facing balcony.

- Large living space opening onto a north facing balcony
- Separate dining area
- Stylish kitchen with ample amounts of storage
- Main bedroom with built in robes and gueen size 2nd bedroom
- Lock up garage and storage cage
- Internal laundry, timber floorboards and air conditioning
- Lift access within a secure block
- Well appointed to all local amenities