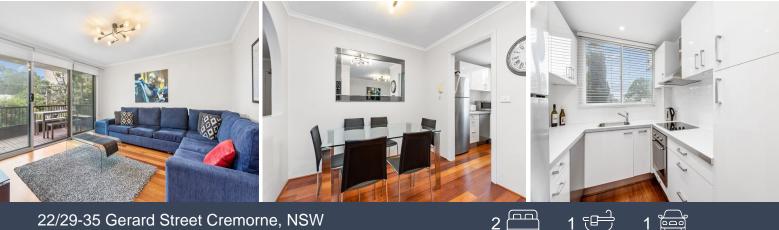

## 22/29-35 Gerard Street Cremorne, NSW

## Well presented apartment in convenient location

Light and spacious apartment, centrally located moments to shops, cafes, restaurants and city transport. Stylish and modern throughout, featuring two good size bedrooms, large living space flowing onto North facing balcony.

- Large living space opening onto a north facing balcony
- Separate dining area
- Stylish kitchen with ample amounts of storage
- Main bedroom with built in robes and gueen size 2nd bedroom
- Lock up garage and storage cage
- Internal laundry, timber floorboards and air conditioning
- Lift access within a secure block
- Well appointed to all local amenities