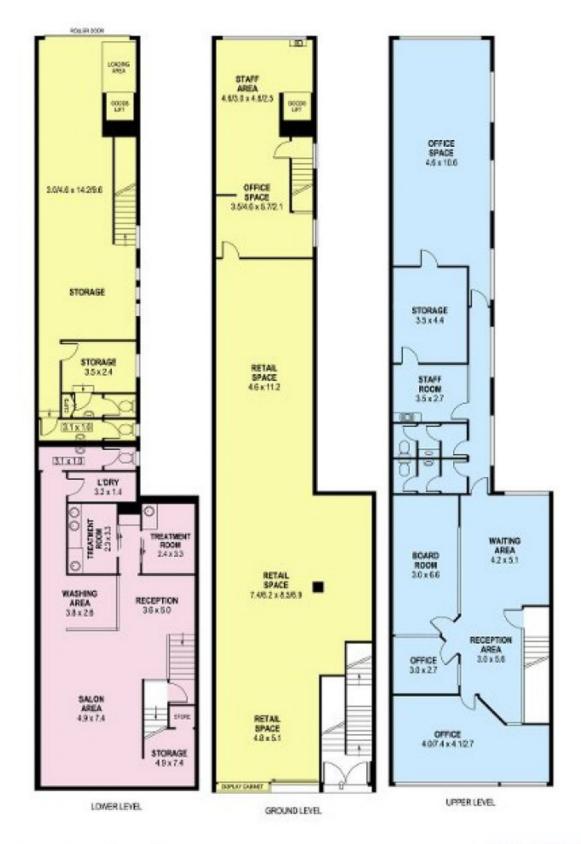

- Large and versatile floor-plan including, open plan cutting area, reception area plus therapy rooms
- Updated modern interiors complemented by new timber floors
- Prominent external signage to promote your business including existing signboards/lighting
- Unparalleled positioning only footsteps to the shopping precinct and Wollongong beach
- Multiple air-conditioning units & negotiable lease terms and outgoings

Council Rates: \$0.00 p/q Water Rates: \$0.00 p/q Strata Rates: \$0.00 p/q

Darnell Haselau 0426 400 240

Michael Schlegel 0418 627 220

SALON SPACE | 107m² RETAL SPACE | 273m² OFFICE SPACE | 162m²