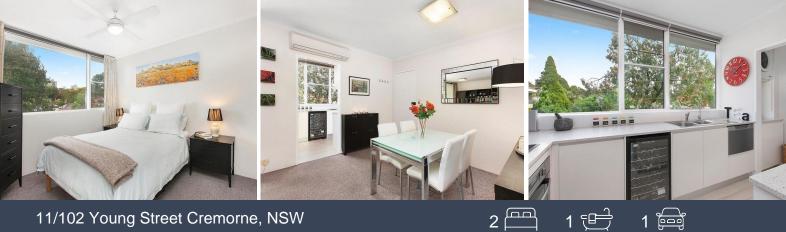

## Convenience with elevated outlook

This spacious two bedroom apartment is located on the top floor of a well maintained block and is conveniently located within minutes to Neutral Bay Shops, restaurants and transport into the city. Additional features include:

-Open plan lounge and dining flowing to a covered balcony

- -Brand new carpet being installed
- -Spacious living and dining area
- -Renovated kitchen with stone benchtops, dishwasher and wine fridge
- -Two double sized bedrooms, main with built-in robes
- -Spacious bathroom with separate bath and shower
- -Separate internal laundry off the kitchen

-Light and airy throughout with air conditioning to the living area and ceiling fans included

Price: Deposit Taken pw Bond: \$2,280 Available Date: 30/01/2021