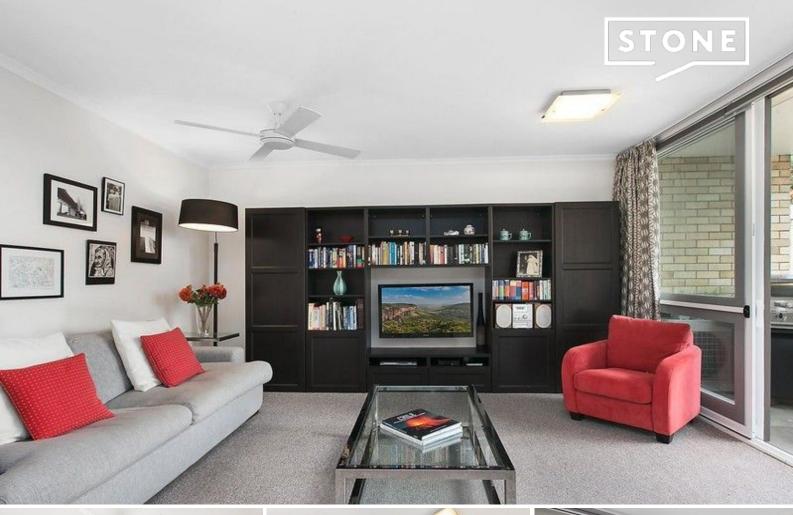

## Convenience with elevated outlook

This spacious two bedroom apartment is located on the top floor of a well maintained block and is conveniently located within minutes to Neutral Bay Shops, restaurants and transport into the city. Additional features include:

-Open plan lounge and dining flowing to a covered balcony

- -Brand new carpet being installed
- -Spacious living and dining area
- -Renovated kitchen with stone benchtops, dishwasher and wine fridge
- -Two double sized bedrooms, main with built-in robes
- -Spacious bathroom with separate bath and shower
- -Separate internal laundry off the kitchen

-Light and airy throughout with air conditioning to the living area and ceiling fans included

Price: Deposit Taken pw Bond: \$2,280 Available Date: 30/01/2021