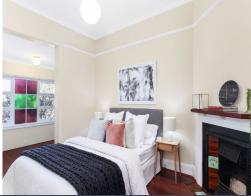

- Central living room with decorative fireplace, French doors to side path
- Sun soaked north east facing backyard Backyard has undergone a renovation and new retaining wall.
- Updated eat-in kitchen with Miele dishwasher, gas stovetop
- Three generous bedrooms, two with floor-to-ceiling built-ins
- Master bedroom with ornate corner decorative fireplace, adjacent sunroom
- Tidy centrally positioned bathroom, large internal laundry
- Soaring three metre high ceilings, polished timber floorboards
- Air conditioning and gas bayonet