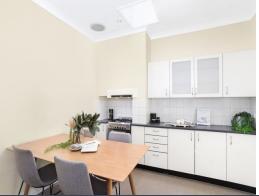

- Central living room with decorative fireplace, French doors to side path
- Sun soaked north east facing backyard Backyard has undergone a renovation and new retaining wall.
- Updated eat-in kitchen with Miele dishwasher, gas stovetop
- Three generous bedrooms, two with floor-to-ceiling built-ins
- Master bedroom with ornate corner decorative fireplace, adjacent sunroom
- Tidy centrally positioned bathroom, large internal laundry
- Soaring three metre high ceilings, polished timber floorboards
- Air conditioning and gas bayonet