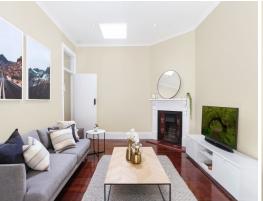

- Central living room with decorative fireplace, French doors to side path
- Sun soaked north east facing backyard Backyard has undergone a renovation and new retaining wall.
- Updated eat-in kitchen with Miele dishwasher, gas stovetop
- Three generous bedrooms, two with floor-to-ceiling built-ins
- Master bedroom with ornate corner decorative fireplace, adjacent sunroom
- Tidy centrally positioned bathroom, large internal laundry
- Soaring three metre high ceilings, polished timber floorboards
- Air conditioning and gas bayonet