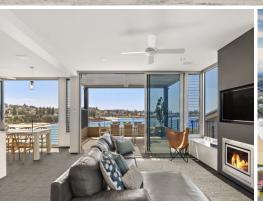

- This unique home is superbly engineered with an ultra modern design and clean lines

- Featuring multiple light filled living areas, high ceilings and glass surrounds

- Set to the side of the home is an impressive plunge pool incorporated in the design

- The expansive roof top terrace is perfect for entertaining or enjoying some quiet time
- The beautifully balanced kitchen with delicate colours flows easily to the dining
- Master bedroom is a tranquil retreat with incredible views and includes a study area