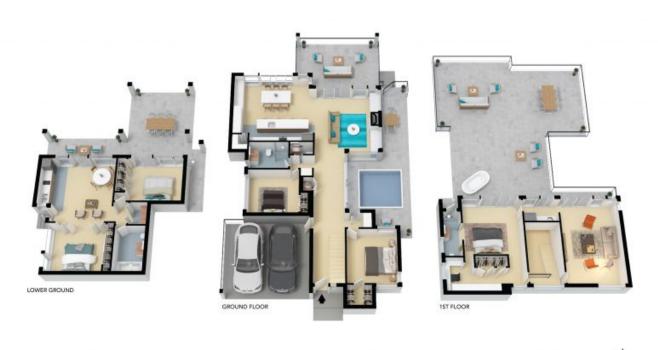

## Style by the sea

This incredible North facing architecturally designed home stands proudly on the gentle headland with easy access to Kendalls Beach. Designed around it's breathtaking coastal views it is sophisticated in design yet relaxed in it's connection to the coast and it's natural surrounds. Enjoy luxurious living in this five bedroom home or utilise the option of a separate two bedroom apartment on the lower level.

- This unique home is superbly engineered with an ultra modern design and clean lines

- Featuring multiple light filled living areas, high ceilings and glass surrounds

- Set to the side of the home is an impressive plunge pool incorporated in the design

- The expansive roof top terrace is perfect for entertaining or enjoying some quiet time
- The beautifully balanced kitchen with delicate colours flows easily to the dining
- Master bedroom is a tranquil retreat with incredible views and includes a study area

- Three gorgeous bathrooms, the ensuite having a coastal backdrop with a stone outdoor bath

Price:

2 🚔

3 દ્⊑

\$4,620,000

**Greg Crumpton** 0418 557 185

5 Gwinganna Avenue, Kiama