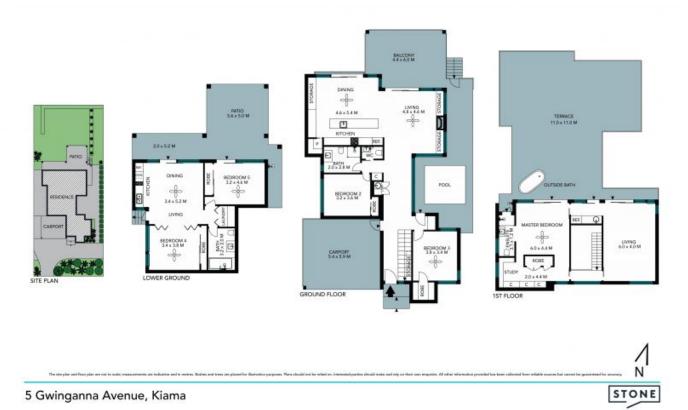

## Style by the sea

This incredible North facing architecturally designed home stands proudly on the gentle headland with easy access to Kendalls Beach. Designed around it's breathtaking coastal views it is sophisticated in design yet relaxed in it's connection to the coast and it's natural surrounds. Enjoy luxurious living in this five bedroom home or utilise the option of a separate two bedroom apartment on the lower level.

- This unique home is superbly engineered with an ultra modern design and clean lines

- Featuring multiple light filled living areas, high ceilings and glass surrounds

- Set to the side of the home is an impressive plunge pool incorporated in the design

- The expansive roof top terrace is perfect for entertaining or enjoying some quiet time
- The beautifully balanced kitchen with delicate colours flows easily to the dining
- Master bedroom is a tranquil retreat with incredible views and includes a study area

- Three gorgeous bathrooms, the ensuite having a coastal backdrop with a stone outdoor bath

Price:

2 🚔

3 દ્⊑

\$4,620,000

**Greg Crumpton** 0418 557 185

5 Gwinganna Avenue, Kiama