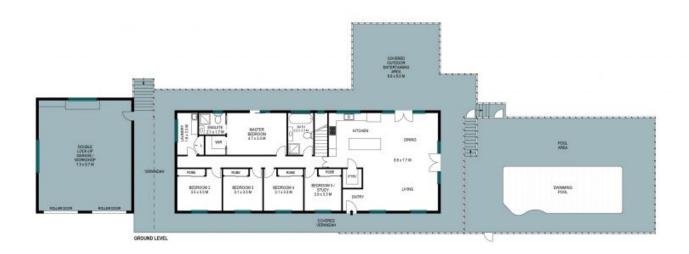

## Beautiful family oasis in exclusive 'Cedars Estate'

Situated in the exclusive gated 'Cedars Estate', this expansive family residence offers a sense of complete immersion within the beautiful bushland surrounds, capturing a stunning north aspect and lush leafy views across the escarpment. With multiple outdoor entertaining spaces and a sun washed swimming pool, it's an ideal opportunity for a lifestyle of superb tranquility and seclusion.

- A community strata property boasting over approx. 4 acres of sprawling land
- Interiors enhanced with polished timber floors and an integrated gas fireplace
- Small and very private estate, with properties set well apart from each other
- Stunning modern kitchen with a breakfast island, gas cooking and a dishwasher  $\,$
- Generous covered entertainers' deck benefiting from a sun filled north aspect
- Five bedrooms with built-ins, master suite with walk-in opens to wraparound deck
  Stylish main bathroom features a freestanding bathtub and floor-to-ceiling tiles
- Double lock-up garage, kids playground plus large shed for equipment and storage