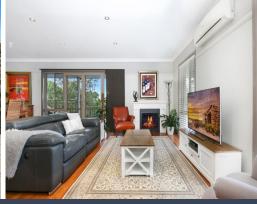

- A community strata property boasting over approx. 4 acres of sprawling land
- Interiors enhanced with polished timber floors and an integrated gas fireplace
- Small and very private estate, with properties set well apart from each other
- Stunning modern kitchen with a breakfast island, gas cooking and a dishwasher  $\,$
- Generous covered entertainers' deck benefiting from a sun filled north aspect
- Five bedrooms with built-ins, master suite with walk-in opens to wraparound deck
  Stylish main bathroom features a freestanding bathtub and floor-to-ceiling tiles
- Double lock-up garage, kids playground plus large shed for equipment and storage