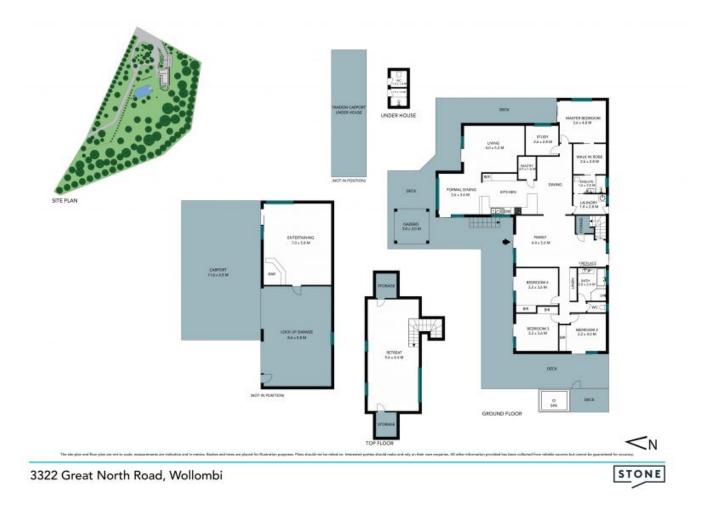

- Resort-inspired family home full of charm and overflowing in size
- Formal and informal living and dining spaces with deck access
- Large timber kitchen includes a gas hob, dishwasher and WIP
- Breathtaking entertainer's deck complete with 6-person spa
- Four beautiful bedrooms, all open directly out to the deck
- Master bedroom boasts a walk-through robe to personal ensuite
- Flexible top-floor retreat ideal as an office, living zone, or fifth bedroom
- Massive entertainers room, skylit and with a pitched roof