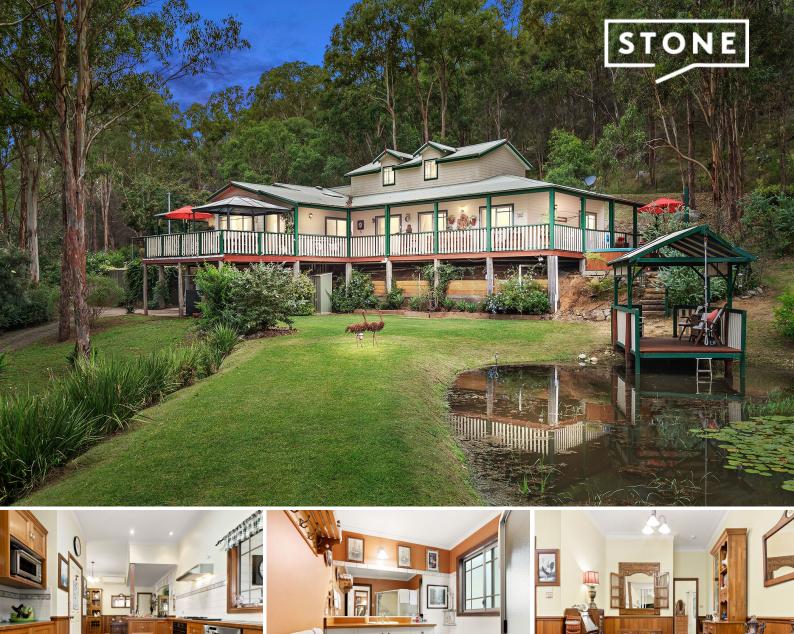

## 3322 Great North Road Wollombi, NSW

## 'Potters Bend' an extravagant rural escape

An exceptional estate, 'Potters Bend' is an extravagant home set amidst approximately 5 acres of sweeping lawns, lush bushland and a stunning dam. Combining elegant character with modern inclusions, it is laid out for easy family living and relaxed indoor/outdoor entertaining. Five bedrooms, plenty of living spaces and a huge wrap-around deck are highlights, and it's only 3km to Wollombi Village.

- Resort-inspired family home full of charm and overflowing in size
- Formal and informal living and dining spaces with deck access
- Large timber kitchen includes a gas hob, dishwasher and WIP
- Breathtaking entertainer's deck complete with 6-person spa
- Four beautiful bedrooms, all open directly out to the deck
- Master bedroom boasts a walk-through robe to personal ensuite
- Flexible top-floor retreat ideal as an office, living zone, or fifth bedroom
- Massive entertainers room, skylit and with a pitched roof