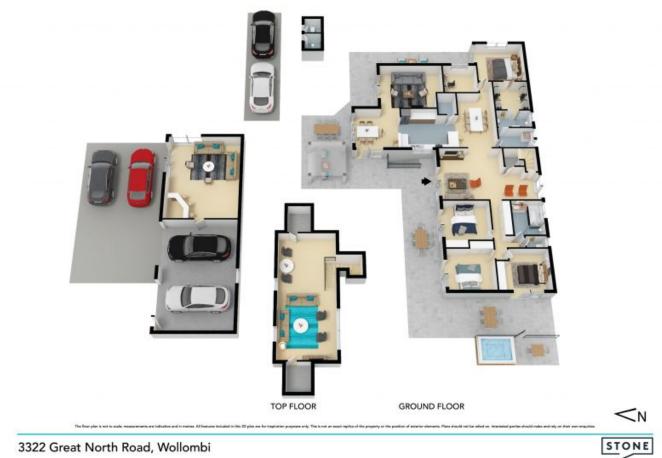

- Resort-inspired family home full of charm and overflowing in size
- Formal and informal living and dining spaces with deck access
- Large timber kitchen includes a gas hob, dishwasher and WIP
- Breathtaking entertainer's deck complete with 6-person spa
- Four beautiful bedrooms, all open directly out to the deck
- Master bedroom boasts a walk-through robe to personal ensuite
- Flexible top-floor retreat ideal as an office, living zone, or fifth bedroom
- Massive entertainers room, skylit and with a pitched roof