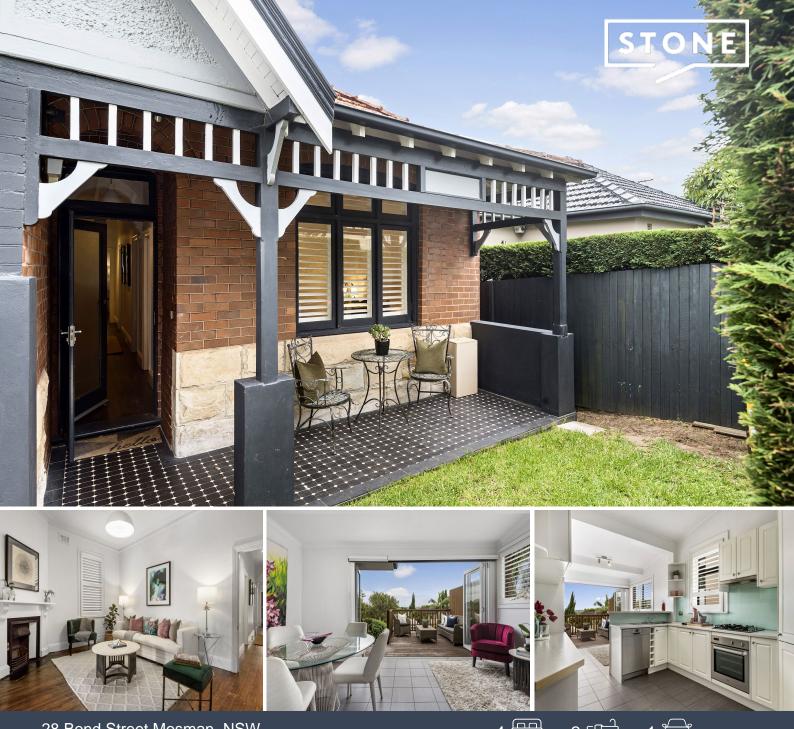

## 28 Bond Street Mosman, NSW

## Elegant federation family home

Showcasing lovely Federation features and an extension to the rear, this spacious semi-detached residence boasts an elevated position with district views and is perfectly located for young families and downsizers alike. Enjoying all the convenience the location has to offer and access to local schools, children's playground and parks, city transport. A short level stroll to Bridgepoint Shopping Centre, this home offers fantastic potential to further renovate, or simply enjoy in its current condition.

- Soaring ceilings, stunning original fireplace, decorative mouldings and timber floors
- Gated level entrance with security intercom, high hedges, veranda, and front lawn

- Three generous bedrooms to the front of the home, all carpeted with built in wardrobes

- Spacious, dedicated formal living room with fireplace, split system A/C
- Open plan kitchen with stainless steel appliances and generous cupboards
- Full bathroom on entrance level, second bathroom to lower level and laundry

- Casual living/dining adjacent to kitchen extending to entertaining terrace through bi-folds

2

Contact Marize Bellomo

4

Price:

ومع

Bruce N. Huang 0468 694 060

LOWER LEVEL