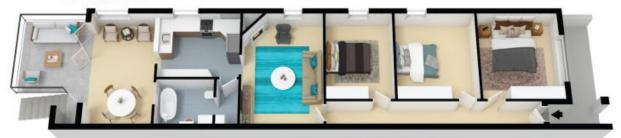

- Soaring ceilings, stunning original fireplace, decorative mouldings and timber floors
- Gated level entrance with security intercom, high hedges, veranda, and front lawn

- Three generous bedrooms to the front of the home, all carpeted with built in wardrobes

- Spacious, dedicated formal living room with fireplace, split system A/C
- Open plan kitchen with stainless steel appliances and generous cupboards
- Full bathroom on entrance level, second bathroom to lower level and laundry