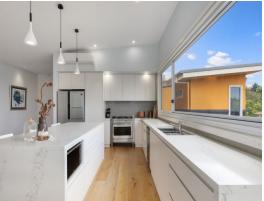

- Soaring raked ceilings and full length glass maximise space and light
- Vast open plan living and dining room embracing sunshine and coastal views
- Full length glass stacker doors provide effortless flow to the expansive deck
- Level yard, established landscaped gardens, dry stone wall and fruit trees
- Superb chef's kitchen has stone waterfall benches, large window with ocean views
- Three inviting bedrooms, decadent main bathroom, good sized study and garage
   Separate studio with ensuite ideal for guest accommodation or working from home
- Equally appeals as the perfect weekend retreat or forever home