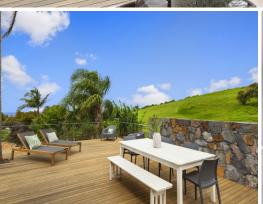

## Where design and nature meet

Completely renovated to the highest quality with no expense spared, this stunning residence delivers a seamless blend of style and relaxation as it captures breathtaking views of the green hills to the ocean beyond. The rural backdrop and stunning dry stone wall further exude an uplifting sense of privacy, while the Boat Harbour ocean pool, village shops and cafes are just a short walk away.

- Soaring raked ceilings and full length glass maximise space and light
- Vast open plan living and dining room embracing sunshine and coastal views
- Full length glass stacker doors provide effortless flow to the expansive deck
- Level yard, established landscaped gardens, dry stone wall and fruit trees
- Superb chef's kitchen has stone waterfall benches, large window with ocean views
- Three inviting bedrooms, decadent main bathroom, good sized study and garage
   Separate studio with ensuite ideal for guest accommodation or working from home
- Equally appeals as the perfect weekend retreat or forever home