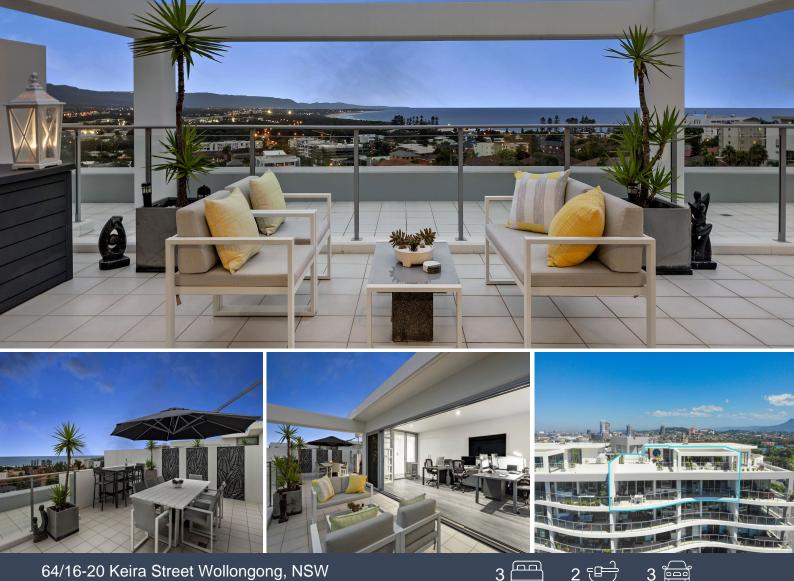

## 64/16-20 Keira Street Wollongong, NSW

## Stylish ocean view penthouse offers modern opulence

Price:

\$2,035,000

2

Commanding enchanting panoramas over the ocean to the escarpment, this luxurious multi-level penthouse redefines a lifestyle of unsurpassed prestige and indulgence. It showcases streamlined aesthetics, a vast floorplan and an uninterrupted north eastern aspect allowing abundant natural light. Open plan living and dining areas flow to breathtaking views across the northern coastline. This stunning residence embraces a quality low maintenance lifestyle. Located in the premier 'Osprey Apartments', this penthouse is a walk from shops, cafes, restaurants and iconic beaches.

- Consolidated lounge and dining rooms with sprawling coastal views from multiple balconies

- Enormous family area opens to the superb rooftop terrace taking in scenic panoramic views

- Modern gas kitchen has sleek CaesarStone benches and quality stainless appliances