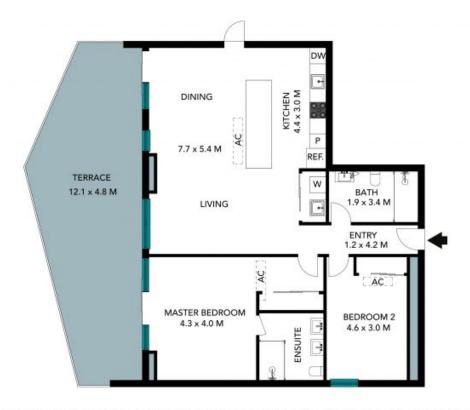

## Atlantis Ettalong Beach

Beachfront apartment with expansive views past Lion Island to Pittwater offered. 2 bedrooms, 2 bathrooms and double lock up garage with storage. The luxury finishes comprise under floor heating, electric blinds, full home automation, alarm and security camera's.

- Brand new stylish apartment with only the best finishes
- Large ocean view terrace
- European appliances, double oven, gas cooktop
- Tiled flooring throughout all rooms with under floor heating
- Reverse cycle air conditioning with a natural gas heating option
- Security building, intercom system and lift access
- Double Garage, automatic doors, additional storage
- Adjacent to the infinity pool with captivating views

Price: Contact Agent

**Council Rates:** \$1,066.00/year (approx) **Water Rates:** \$633.96/year (approx)

Helen Hughes 0418 220 622

Christel Renton 0417 208 314

The floor plan is not to code, measurements are inductive and or motives. Siderice discretely are not to problem. Plans should not be relied an indexed purbles should not be not not only included has been consistent and on