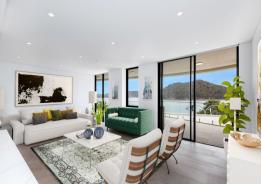

## Atlantis Ettalong Beach

Beachfront apartment with expansive views past Lion Island to Pittwater offered. 2 bedrooms, 2 bathrooms and double lock up garage with storage. The luxury finishes comprise under floor heating, electric blinds, full home automation, alarm and security camera's.

- Brand new stylish apartment with only the best finishes
- Large ocean view terrace
- European appliances, double oven, gas cooktop
- Tiled flooring throughout all rooms with under floor heating
- Reverse cycle air conditioning with a natural gas heating option
- Security building, intercom system and lift access
- Double Garage, automatic doors, additional storage
- Adjacent to the infinity pool with captivating views