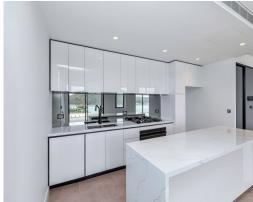

- Brand new stylish apartment with only the best finishes
- Large ocean view terrace
- European appliances, double oven, gas cooktop
- Tiled flooring throughout all rooms with under floor heating
- Reverse cycle air conditioning with a natural gas heating option
- Security building, intercom system and lift access
- Double Garage, automatic doors, additional storage
- Adjacent to the infinity pool with captivating views