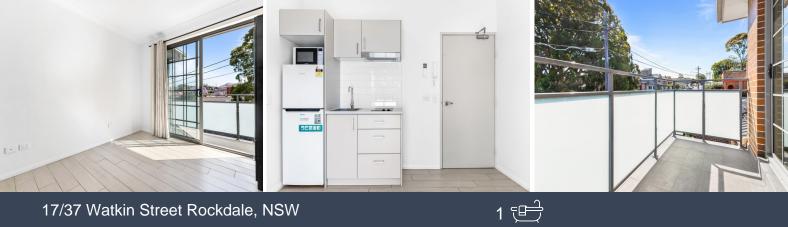

## 17/37 Watkin Street Rockdale, NSW

## Featuring

- Reverse cycle air conditioner
- Modern kitchen with cook top, microwave and fridge
- Front facing balcony on first floor
- Wall to ceiling tiled large bathroom
- Easy to maintain tiled flooring throughout
- Freestanding wardrobe and single bed
- Shared laundry with washing machine & dryer plus external drying area
- Communal sitting/TV room