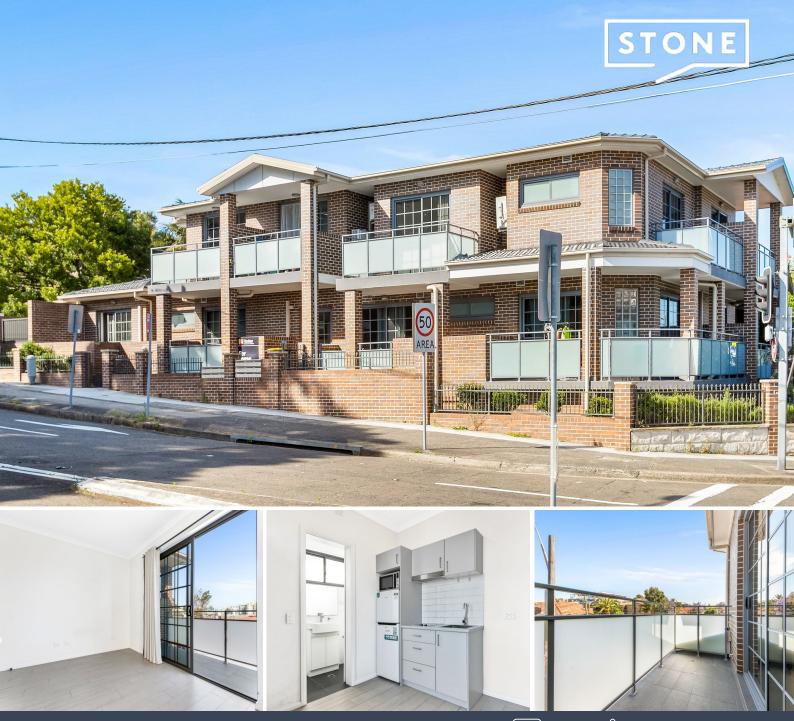

15/37 Watkin Street Rockdale, NSW

/—-

## STUDIO APARTMENT

This studio apartment is in a sought after location only a two minute walk to Rockdale train station, buses, shops and cafes.

## Featuring

- Air conditioner
- Modern kitchen with cook top, microwave and fridge
- Wall to ceiling tiled bathroom
- Front facing balcony
- Easy to maintain tiled flooring throughout
- Freestanding wardrobe and single bed
- Shared laundry with washing machine & dryer plus external drying area
- Communal sitting/TV room