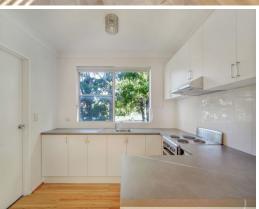

- Freshly painted ground floor apartment
- Fresh, open plan living and dining
- Renovated kitchen
- Air-conditioner
- Main bedroom with walk-in robe
- Close distance to everyday essentials.
- Large internal laundry.
- Single carspace