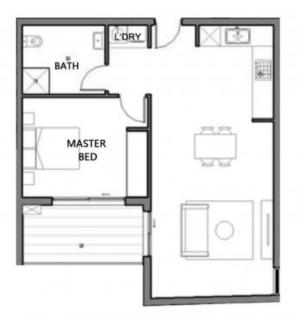

## Pricing

1-bedroom \$747,000 - \$912,000 2-bedroom \$1,008,000- \$1,759,500

3-bedroom SOLD OUT

Note - there are multiple properties within each range.

Offering generous open plan designs flowing seamlessly onto spacious balconies perfect for entertaining with frie...