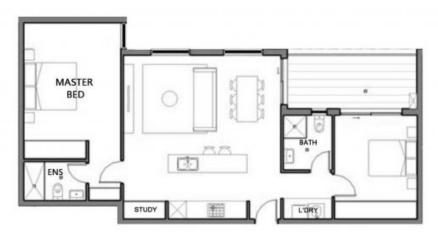

## Pricing

1-bedroom \$747,000 - \$912,000 2-bedroom \$1,008,000- \$1,759,500

3-bedroom SOLD OUT

Note - there are multiple properties within each range.

Offering generous open plan designs flowing seamlessly onto spacious balconies perfect for entertaining with frie...