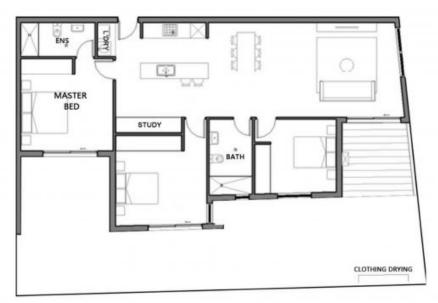

## Pricing

1-bedroom \$747,000 - \$912,000 2-bedroom \$1,008,000- \$1,759,500

3-bedroom SOLD OUT

Note - there are multiple properties within each range.

Offering generous open plan designs flowing seamlessly onto spacious balconies perfect for entertaining with frie...