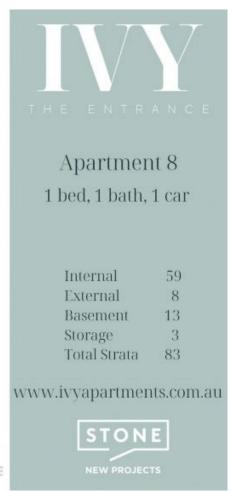

28 Dening Street The Entrance, NSW

Price:

\$747,000 - \$912,000

## 1 Bedroom Apartment

A limited selection of 1 and 2 bedroom apartments available for sale at IVY Apartments.

Quality apartments include.

- > Open plan design with spacious balconies
- > Walking distance to The Entrance beach
- > Stone bench-tops and gas cooktops
- > BOSCH European stainless appliances including dishwasher
- > Reverse cycle heating and cooling air-conditioning
- > Modern engineered laminate timber to the main living area
- > Floor to ceiling tiles in bathroom
- > Secure building with intercom and lifts
- > NBN ready Underground parking