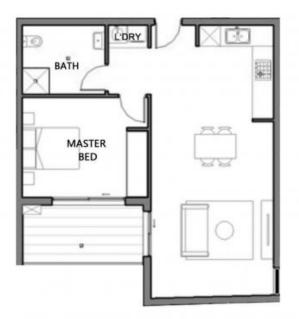

## 1 Bedroom Apartment

A limited selection of 1 and 2 bedroom apartments available for sale at IVY Apartments.

Quality apartments include.

- > Open plan design with spacious balconies
- > Walking distance to The Entrance beach
- > Stone bench-tops and gas cooktops
- > BOSCH European stainless appliances including dishwasher
- > Reverse cycle heating and cooling air-conditioning
- > Modern engineered laminate timber to the main living area
- > Floor to ceiling tiles in bathroom
- > Secure building with intercom and lifts
- > NBN ready Underground parking