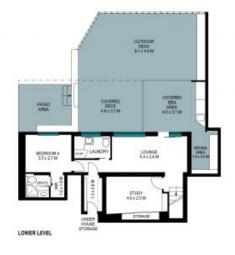

- Expansive floorplan enhanced by upstairs and downstairs living areas
- Immaculate family room opening onto the huge deck with ocean views
- Stylish kitchen fitted with gas cooking, dishwasher and new black tapware
- Master bedroom boasts walk through robes, ensuite and feature lighting  $\,$
- Main bathroom designed with separate tub, shower and floor-to-ceiling tiles
- Downstairs features a huge home office plus guest bedroom with its own ensuite  $% \left( 1\right) =\left( 1\right) \left( 1\right)$
- Level backyard perfect for the kids, built in BBQ area and gated car parking area