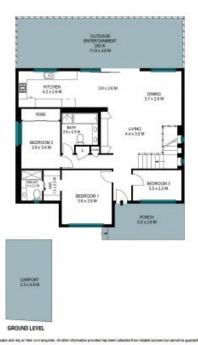

- Expansive floorplan enhanced by upstairs and downstairs living areas
- Immaculate family room opening onto the huge deck with ocean views
- Stylish kitchen fitted with gas cooking, dishwasher and new black tapware
- Master bedroom boasts walk through robes, ensuite and feature lighting  $\,$
- Main bathroom designed with separate tub, shower and floor-to-ceiling tiles
- Downstairs features a huge home office plus guest bedroom with its own ensuite  $% \left( 1\right) =\left( 1\right) \left( 1\right)$
- Level backyard perfect for the kids, built in BBQ area and gated car parking area