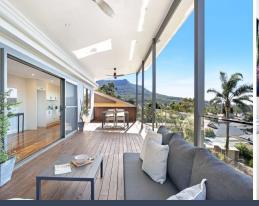

- Expansive floorplan enhanced by upstairs and downstairs living areas
- Immaculate family room opening onto the huge deck with ocean views
- Stylish kitchen fitted with gas cooking, dishwasher and new black tapware
- Master bedroom boasts walk through robes, ensuite and feature lighting  $\,$
- Main bathroom designed with separate tub, shower and floor-to-ceiling tiles
- Downstairs features a huge home office plus guest bedroom with its own ensuite  $% \left( 1\right) =\left( 1\right) \left( 1\right)$
- Level backyard perfect for the kids, built in BBQ area and gated car parking area