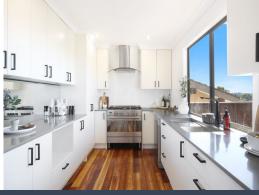

- Expansive floorplan enhanced by upstairs and downstairs living areas
- Immaculate family room opening onto the huge deck with ocean views
- Stylish kitchen fitted with gas cooking, dishwasher and new black tapware
- Master bedroom boasts walk through robes, ensuite and feature lighting  $\,$
- Main bathroom designed with separate tub, shower and floor-to-ceiling tiles
- Downstairs features a huge home office plus guest bedroom with its own ensuite  $% \left( 1\right) =\left( 1\right) \left( 1\right)$
- Level backyard perfect for the kids, built in BBQ area and gated car parking area