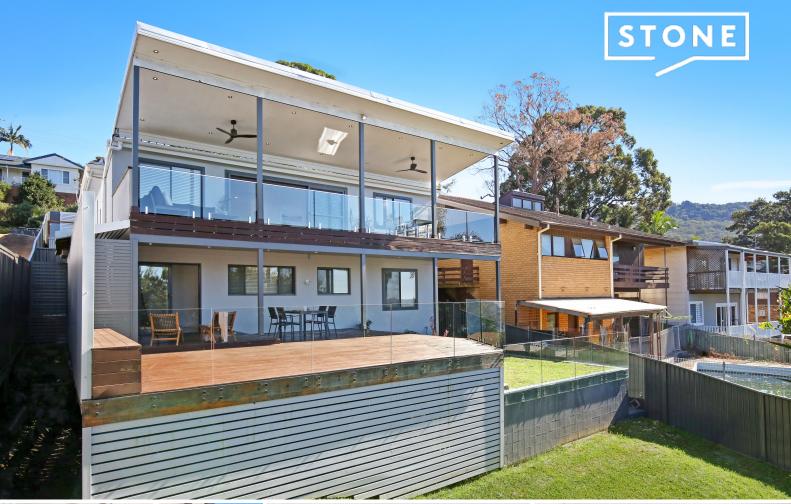

25 Ian Bruce Crescent Balgownie, NSW

Price:

\$1,400,000

## Desirable home set in a highly sought after location

Perfectly suited for executive and family living, this impeccably presented residence is a celebration of impressive entertaining spaces and modern features. Positioned close to the popular Balgownie Village and just around the corner from the Balgownie Public School, the entire family will love living here.

- Expansive floorplan enhanced by upstairs and downstairs living areas
- Immaculate family room opening onto the huge deck with ocean views
- Stylish kitchen fitted with gas cooking, dishwasher and new black tapware
- Master bedroom boasts walk through robes, ensuite and feature lighting  $\,$
- Main bathroom designed with separate tub, shower and floor-to-ceiling tiles
- Downstairs features a huge home office plus guest bedroom with its own ensuite  $% \left( 1\right) =\left( 1\right) \left( 1\right)$
- Level backyard perfect for the kids, built in BBQ area and gated car parking area