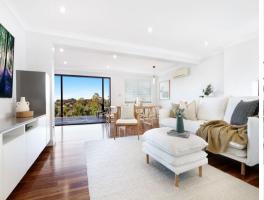

- Expansive floorplan enhanced by upstairs and downstairs living areas
- Immaculate family room opening onto the huge deck with ocean views
- Stylish kitchen fitted with gas cooking, dishwasher and new black tapware
- Master bedroom boasts walk through robes, ensuite and feature lighting  $\,$
- Main bathroom designed with separate tub, shower and floor-to-ceiling tiles
- Downstairs features a huge home office plus guest bedroom with its own ensuite  $% \left( 1\right) =\left( 1\right) \left( 1\right)$
- Level backyard perfect for the kids, built in BBQ area and gated car parking area