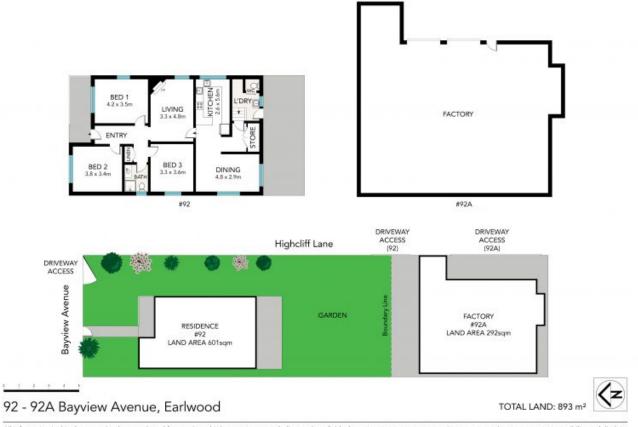

Comprising of: Front house- 601SM 3 Bedrooms Developers note: In addition number 92a is also available to purchase.- 292SM

"All information contained herein is gathered from sources we believe to be reliable. Howe...