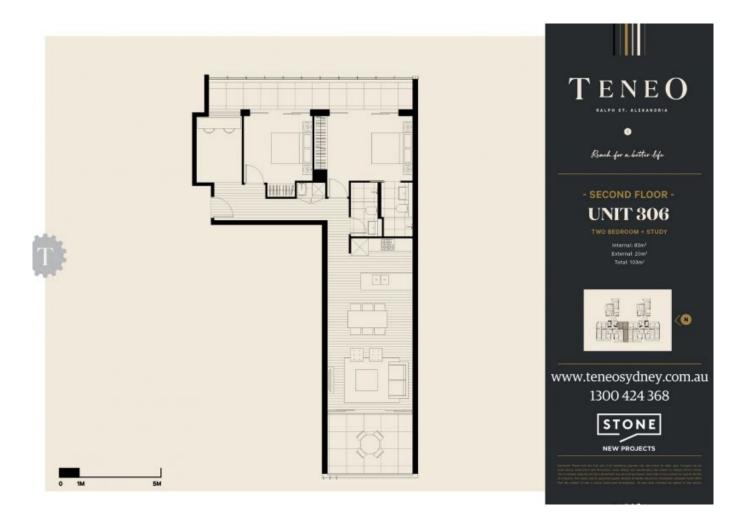

## Pricing.

- 1-bedroom apartments \$940,000 \$1,050,000
- 2-bedroom apartments \$1,250,000 \$1,450,000
- 3-bedroom terraces \$2,100,000

There are multiple properties of varying prices within each range.