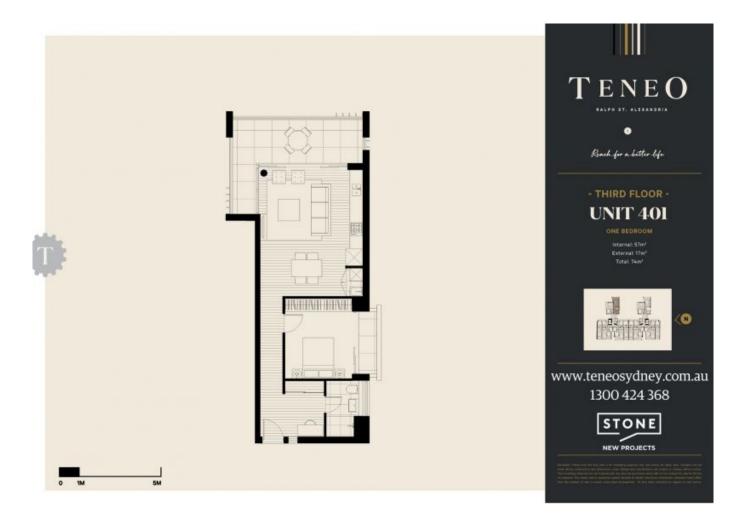

## Pricing.

- 1-bedroom apartments \$940,000 \$1,050,000
- 2-bedroom apartments \$1,250,000 \$1,450,000
- 3-bedroom terraces \$2,100,000

There are multiple properties of varying prices within each range.