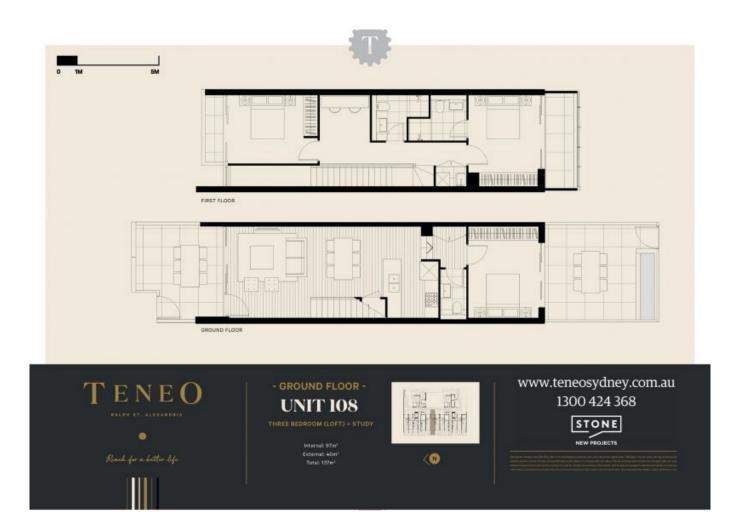

At street level are Teneo's spacious walk-up terraces, offering six three-bedroom terraces and four one-bed mezzanines which are beautifully finished with Miele appliances, high-end kitchens, ultra-modern bathrooms, accent lighting, and porcelain tiles that flow out to a sunny terrace.

## Pricing.

- 1-bedroom apartments \$940,000 \$1,050,000
- 2-bedroom apartments \$1,250,000 \$1,450,000
- 3-bedroom terraces \$2,100,000

There are multiple properties of varying prices within each range.