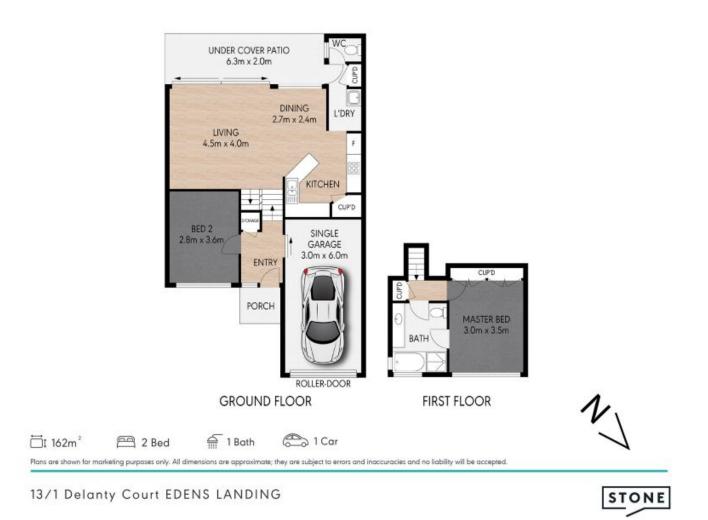

- Quiet complex
- Close to everything you could need
- Two spacious bedrooms
- 2-way bathroom off the master
- Separate downstairs toilet
- Lock up garage
- Terrific sized courtyard
- Open plan airconditioned living and dining area