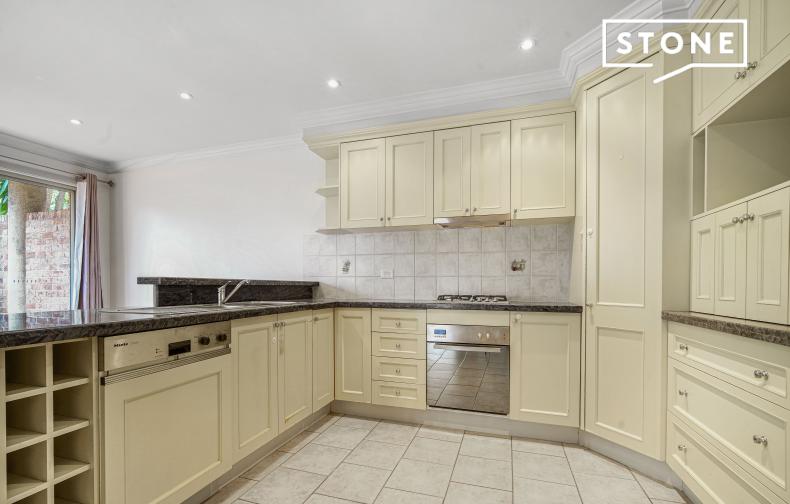

- Free flowing open living and dining areas
- Modern kitchen with stone bench tops and stainless steel appliances
- Spacious bedrooms with BIW's, main with ensuite
- Neutral colour toned bathrooms with corner spa bath
- Sunny terrace, Secure building with lift access, single garage
- Internal laundry
- No pets
- If you are unable to make an inspection please contact us for a complete video of the Apartment