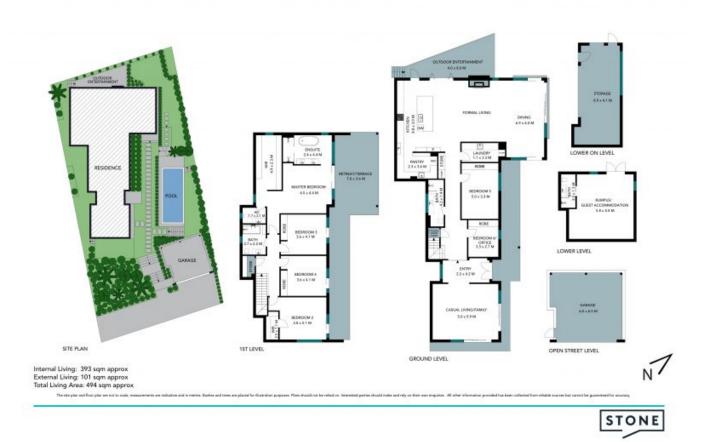

- Elevated cul-de-sac position, sweeping views across Balmoral and beyond
- Spacious interiors bathed in Natural light from an ideal NE aspect
- Expansive living and dining with fireplace and tranquil leafy outlook
- Generous kitchen with large island bench, quality appliances, butler's pantry
- Casual living with bi-fold doors seamlessly extending to level gardens
- Master retreat with WIR, en-suite with freestanding bath, separate WC
- Expansive undercover terrace with stunning water views