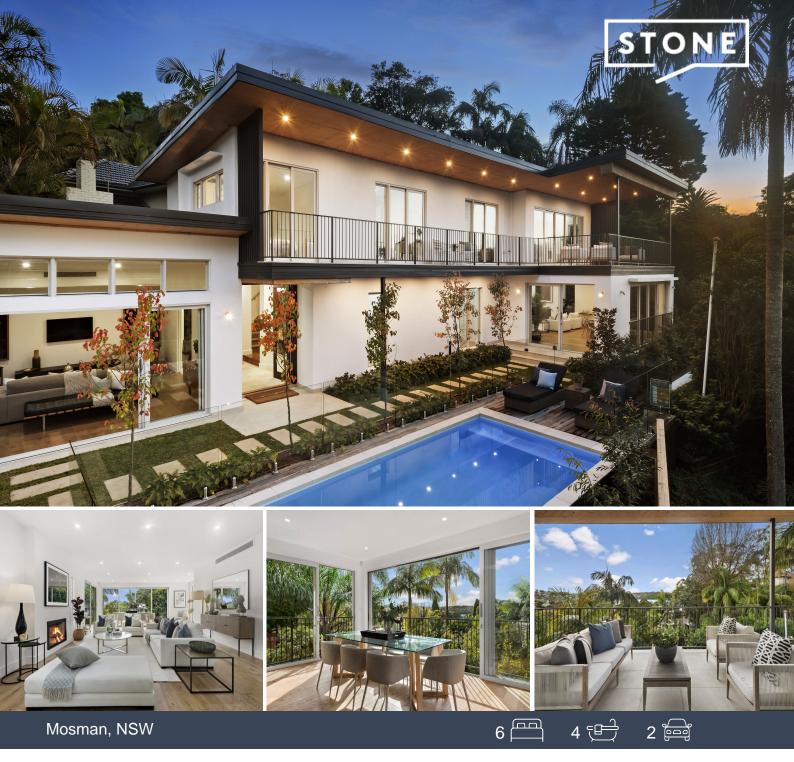

## Brand new luxury retreat with views to Balmoral

Price:

Sold by Bruce N.Huang and Marize Bellomo

Sold by Bruce N. Huang (?|?) & Marize Bellomo

Situated in one of Balmoral's most exclusive enclaves, this brand new family retreat occupies an elevated position and captures views across Balmoral and beyond. A functional, sunlit layout combines with spacious contemporary interiors to create the ultimate family home. Enviably located, it's just 800 metres from popular Mosman village shops and city bound buses, with Lawry Plunkett Reserve bush track to Balmoral Beach just footsteps away.

- Elevated cul-de-sac position, sweeping views across Balmoral and beyond
- Spacious interiors bathed in Natural light from an ideal NE aspect
- Expansive living and dining with fireplace and tranquil leafy outlook
- Generous kitchen with large island bench, quality appliances, butler's pantry
- Casual living with bi-fold doors seamlessly extending to level gardens
- Master retreat with WIR, en-suite with freestanding bath, separate WC
- Expansive undercover terrace with stunning water views