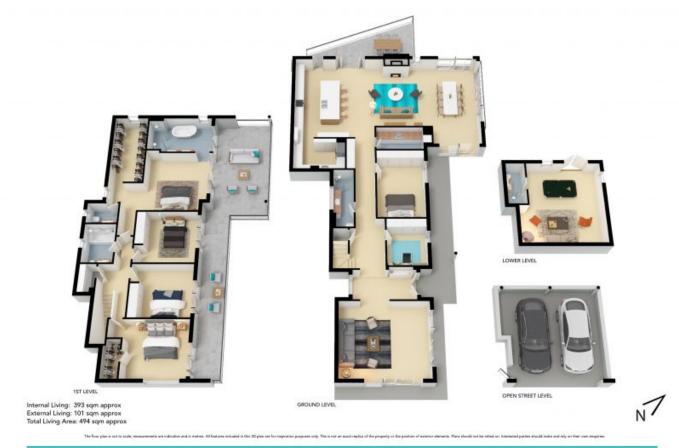

- Elevated cul-de-sac position, sweeping views across Balmoral and beyond
- Spacious interiors bathed in Natural light from an ideal NE aspect
- Expansive living and dining with fireplace and tranquil leafy outlook
- Generous kitchen with large island bench, quality appliances, butler's pantry
- Casual living with bi-fold doors seamlessly extending to level gardens
- Master retreat with WIR, en-suite with freestanding bath, separate WC
- Expansive undercover terrace with stunning water views