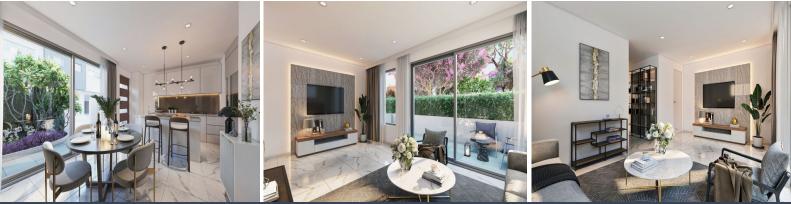

With bright, open-plan living areas that connect seamlessly to spacious outdoor entertaining spaces, designer kitchens, and bathrooms with impeccable detailing, The Grove is elegant, low-maintenance, and exclusive.

Features and finishes were carefully selected to create an air of enduring style and sophistication. From the interior colour palette to the bathrooms and kitchens, everything works in complete harmony.

Featuring designer chef's kitchen with stone benchtop and European stainless-steel appliances including gas cooktop, oven, and ducted range hood.?

Harmonious, complementary finishes and features have been meticulously selected to create an air of style and elegance. The Grove designs are carefully considered, the craftsmanship is exceptional, and ...