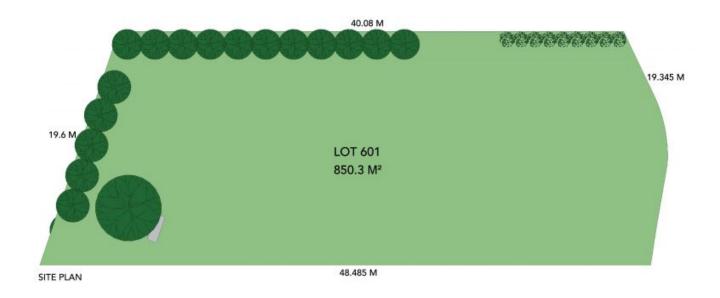

- 19m frontage, regular shaped, level easy building block
- Generous 850.3m2 block allows for a great family sized home
- Elevated, ideal to make the most of the aspect and views
- All services in place ready to commence your build
- Only a short walk to oval, shops, transport and school
- Catchment to Glenhaven Public and Castle Hill High Schools