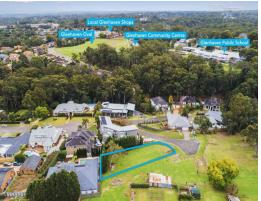

5 Jersey Place Glenhaven, NSW

## Create your forever home - SOLD RECORD PRICE at Auction

This is what dreams are made of! A perfect elevated parcel of land with a northerly aspect and an impressive bush and mountain outlook. Situated in a whisper quiet cul-de-sac, surrounded by quality homes and gorgeous gardens in sought after Glenhaven. Ready to build on now, don't hesitate on this one.

- 19m frontage, regular shaped, level easy building block
- Generous 850.3m2 block allows for a great family sized home
- Elevated, ideal to make the most of the aspect and views
- All services in place ready to commence your build
- Only a short walk to oval, shops, transport and school
- Catchment to Glenhaven Public and Castle Hill High Schools