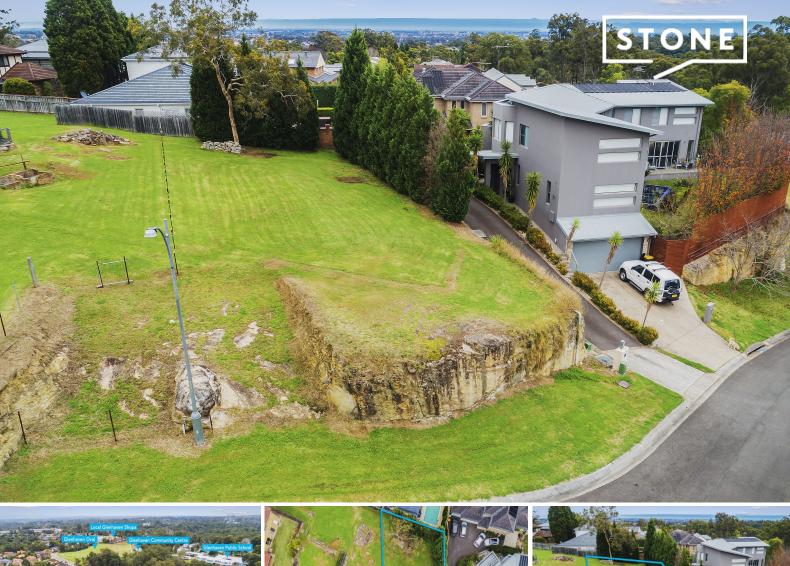

5 Jersey Place Glenhaven, NSW

## Create your forever home - SOLD RECORD PRICE at Auction

This is what dreams are made of! A perfect elevated parcel of land with a northerly aspect and an impressive bush and mountain outlook. Situated in a whisper quiet cul-de-sac, surrounded by quality homes and gorgeous gardens in sought after Glenhaven. Ready to build on now, don't hesitate on this one.

- 19m frontage, regular shaped, level easy building block
- Generous 850.3m2 block allows for a great family sized home
- Elevated, ideal to make the most of the aspect and views
- All services in place ready to commence your build
- Only a short walk to oval, shops, transport and school
- Catchment to Glenhaven Public and Castle Hill High Schools