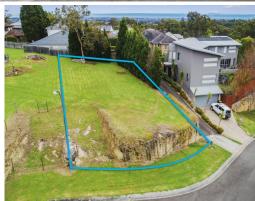

5 Jersey Place Glenhaven, NSW

## Create your forever home - SOLD RECORD PRICE at Auction

This is what dreams are made of! A perfect elevated parcel of land with a northerly aspect and an impressive bush and mountain outlook. Situated in a whisper quiet cul-de-sac, surrounded by quality homes and gorgeous gardens in sought after Glenhaven. Ready to build on now, don't hesitate on this one.

- 19m frontage, regular shaped, level easy building block
- Generous 850.3m2 block allows for a great family sized home
- Elevated, ideal to make the most of the aspect and views
- All services in place ready to commence your build
- Only a short walk to oval, shops, transport and school
- Catchment to Glenhaven Public and Castle Hill High Schools