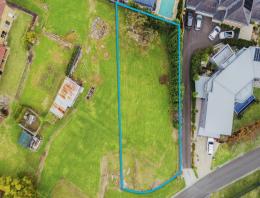

5 Jersey Place Glenhaven, NSW

## Create your forever home - SOLD RECORD PRICE at Auction

This is what dreams are made of! A perfect elevated parcel of land with a northerly aspect and an impressive bush and mountain outlook. Situated in a whisper quiet cul-de-sac, surrounded by quality homes and gorgeous gardens in sought after Glenhaven. Ready to build on now, don't hesitate on this one.

- 19m frontage, regular shaped, level easy building block
- Generous 850.3m2 block allows for a great family sized home
- Elevated, ideal to make the most of the aspect and views
- All services in place ready to commence your build
- Only a short walk to oval, shops, transport and school
- Catchment to Glenhaven Public and Castle Hill High Schools