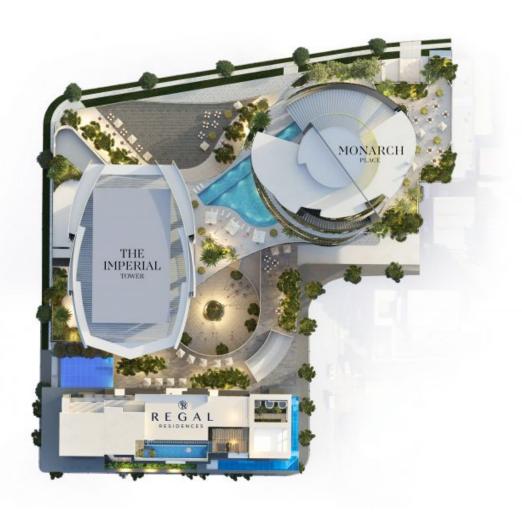

## Royal living unlike any other on the Gold Coast

Introducing Imperial Square, a new and magnificent empire set to become the new cosmopolitan heart of the Gold Coast's CBD. This grand precinct will forever transform and elevate the bustling suburb of Southport and become a world-class destination for the city, an icon for Queensland and the epitome of coastal living.

Stage 1 Regal Residences combines the unique opportunity of 145 luxury residential apartments with a world-renowned hotel, while Stages 2 and 3 will consist of a six-level podium structure including 50,000sqm of gross floor area (GFA), currently planned and designed for associated amenities including cafes, restaurants, retail and commercial.