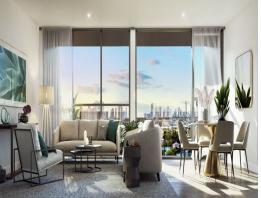

Features include;

- Quality fixtures and fittings throughout
- Timber-look flooring system
- 2.7m high ceilings
- Audio and colour video intercom from apartment to ground floor entry

The design of Regal Residences apartments reflects its sophisticated exterior. Weaving tog...