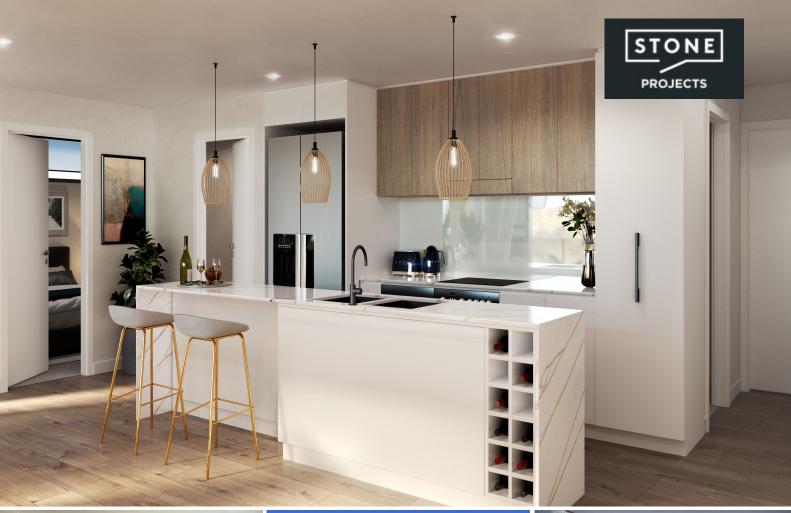

Features include;

- Quality fixtures and fittings throughout
- Timber-look flooring system
- 2.7m high ceilings
- Audio and colour video intercom from apartment to ground floor entry

The design of Regal Residences apartments reflects its sophisticated exterior. Weaving tog...