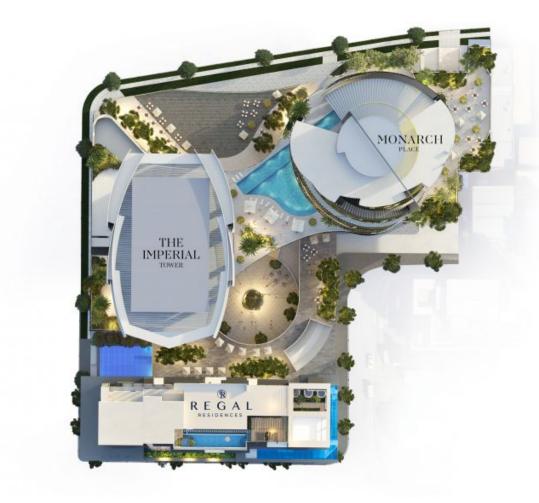

## Royal living unlike any other on the Gold Coast

Price:

Starting From \$595,000

Introducing Imperial Square, a new and magnificent empire set to become the new cosmopolitan heart of the Gold Coast's CBD. This grand precinct will forever transform and elevate the bustling suburb of Southport and become a world-class destination for the city, an icon for Queensland and the epitome of coastal living.

Stage 1 Regal Residences combines the unique opportunity of 145 luxury residential apartments with a world-renowned hotel, while Stages 2 and 3 will consist of a six-level podium structure including 50,000sqm of gross floor area (GFA), currently planned and designed for associated amenities including cafes, restaurants, retail and commercial.