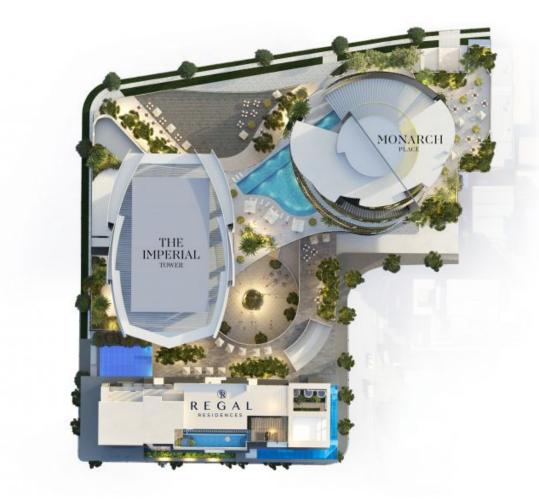

## Royal living unlike any other on the Gold Coast

Introducing Imperial Square, a new and magnificent empire set to become the new cosmopolitan heart of the Gold Coast's CBD. This grand precinct will forever transform and elevate the bustling suburb of Southport and become a world-class destination for the city, an icon for Queensland and the epitome of coastal living.

Stage 1 Regal Residences combines the unique opportunity of 145 luxury residential apartments with a world-renowned hotel, while Stages 2 and 3 will consist of a six-level podium structure including 50,000sqm of gross floor area (GFA), currently planned and designed for associated amenities including cafes, restaurants, retail and commercial.