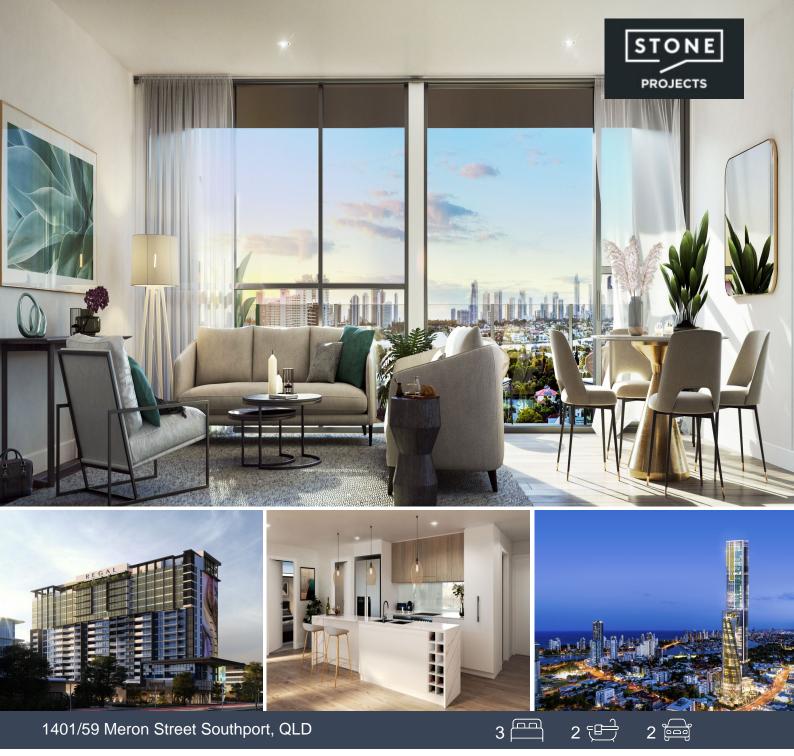

Features include;

- Quality fixtures and fittings throughout
- Timber-look flooring system
- 2.7m high ceilings
- Audio and colour video intercom from apartment to ground floor entry

The design of Regal Residences apartments reflects its sophisticated exterior. Weaving tog...

Price:

\$1,147,500

www.stonerealestate.com.au