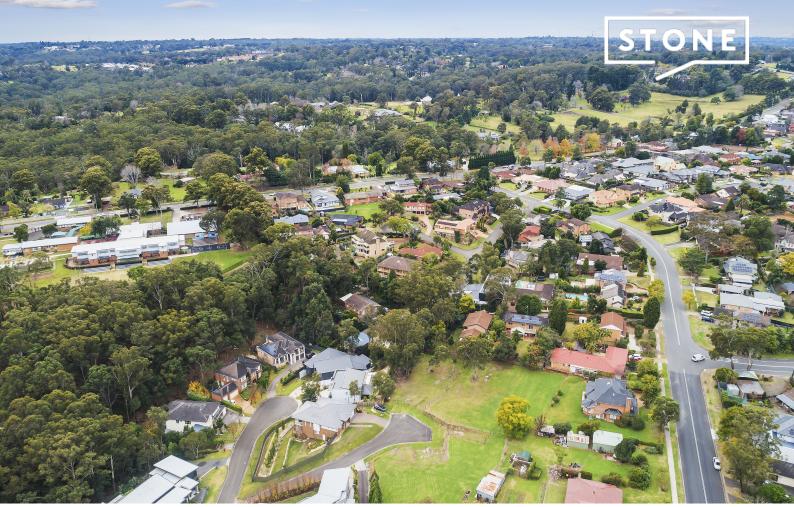

## 11 Jersey Place Glenhaven, NSW

## High and mighty

This is what dreams are made of! A perfect elevated parcel of land with a northerly aspect and an impressive bush and mountain outlook. Situated in a whisper quiet cul-de-sac, surrounded by quality homes and gorgeous gardens in sought after Glenhaven. Ready to build on now, don't hesitate on this one.

- 901.5sqm, easy building block, located in the eye of the cul-de-sac. with a lovely outlook over the bush
- Generous 901.5sqm block allows for a great family sized home
- Elevated, ideal to make the most of the aspect and views
- All services in place ready to commence your build
- Only a short walk to oval, shops, transport and school
- Catchment to Glenhaven Public and Castle Hill High Schools