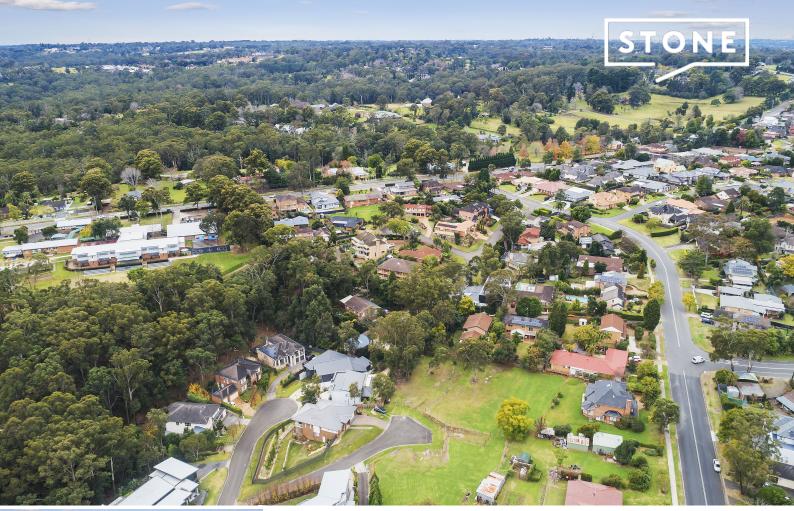

## 4 Jersey Place Glenhaven, NSW

## This is what dreams are made of!

A perfect elevated parcel of land with a northerly aspect and an impressive bush and mountain outlook. Situated in a whisper quiet cul-de-sac, surrounded by quality homes and gorgeous gardens in sought after Glenhaven. Ready to build on now, don't hesitate on this one.

- 906.9sqm, easy building block, located in the eye of the cul-de-sac. with a lovely outlook over the bush

- Generous 906.9m2 block allows for a great family sized home
- Elevated, ideal to make the most of the aspect and views
- All services in place ready to commence your build
- Only a short walk to oval, shops, transport and school
- Catchment to Glenhaven Public and Castle Hill High Schools