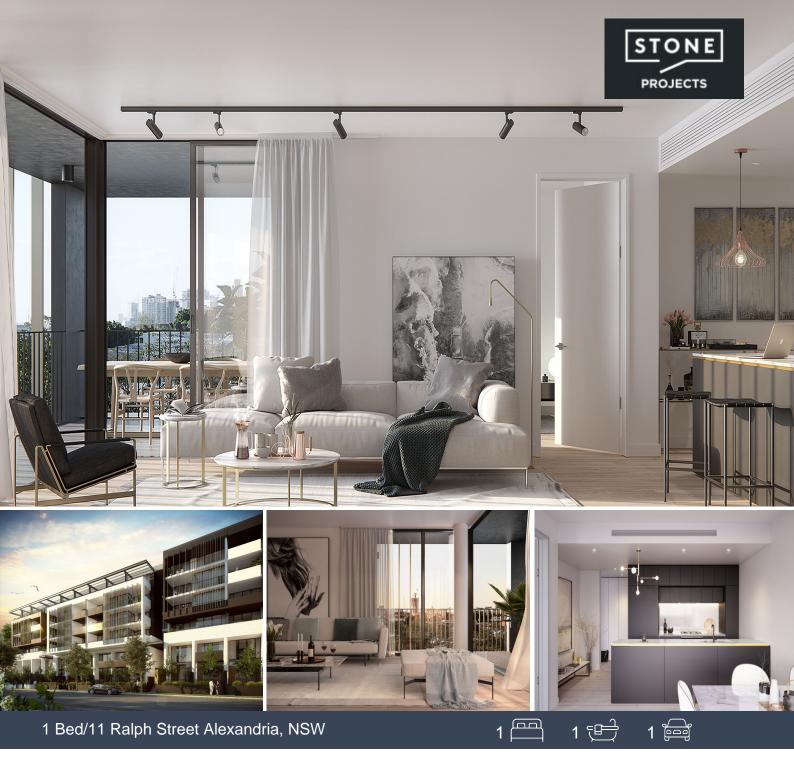

## **Teneo** Alexandria

This impressive boutique collection of contemporary 1, 2 & 3 bedroom apartments and terraces lies moments from the best that Sydney has to offer, in a suburb that boasts a character of its own.

At street level are Teneo's spacious walk-up terraces, offering six three-bedroom terraces and four one-bed mezzanines which are beautifully finished with Miele appliances, high-end kitchens, ultra-modern bathrooms, accent lighting, and porcelain tiles that flow out to a sunny terrace.

Price:

\$800,000-\$1,080,000