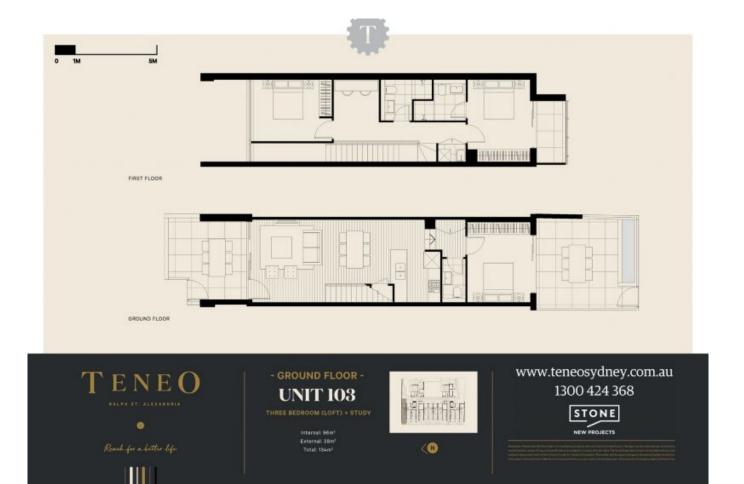

At street level are Teneo's spacious walk-up terraces, offering six three-bedroom terraces and four one-bed mezzanines which are beautifully finished with Miele appliances, high-end kitchens, ultra-modern bathrooms, accent lighting, and porcelain tiles that flow out to a sunny terrace.