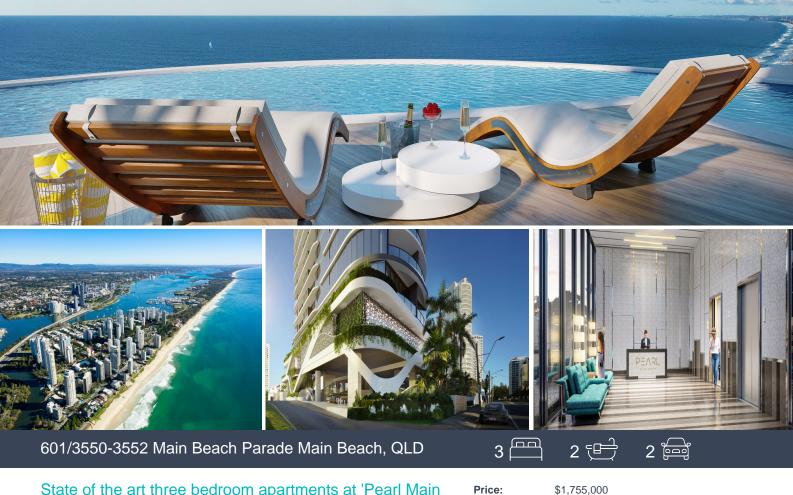

## State of the art three bedroom apartments at 'Pearl Main Beach'

Framed by a panoramic coastline and hinterland vistas, Pearl Main Beach offers a striking architectural presence. The porte coch?re entry reflects a sense of artistry which continues throughout the 29 levels of living and entertaining. An exquisite lobby of international ambience is a premier extension of each apartment, along with the rooftop pool and entertaining areas. From ground floor to the penthouse, expect lustrous elegance. Easy beach access adds a lifestyle feature that is welcoming and in accord with the ocean and nature. Anticipated completion is the first quarter of 2023.

- Exclusive residential sanctuary just a stroll to boutique shopping and dining
- Short drive to award winning restaurants and international hotels
- Prestigious interior finishes with quality fittings and fixtures
- Quality designed kitchen fully equipped with Miele appliances and stone benchtops
- Elegant bathrooms with exceptional fittings and views
- Full security for all residences
- Ducted air conditioning