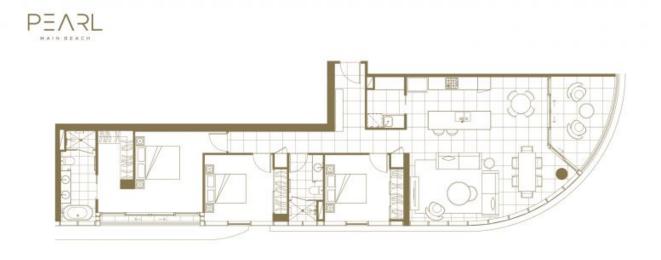

## TYPE A (L3-17)

3 Bedroom 2 Bathroom Internal: 127 m² Externat 13 m² Total: 140 m²

Declarese: The particulars in this decarement are set just as a general writtee only. This is representatives an a particular in this order and a contrast of a contrast. All foot many analises that are interested as an area examined to outside area of written while and contrast of army writte. For those parts analysis, interding partners are analysis of the contrast of a contrast of army written of the contrast of a contrast of contrast of contrast of contrast of contrast of contrast of a contrast of contrast o