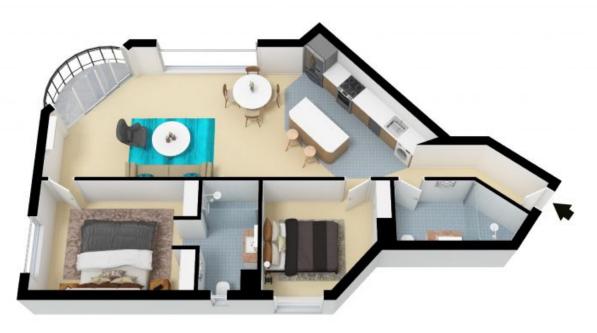

- Superbly presented open plan living/dining room includes new flooring
- Intimate sun soaked alfresco retreat to enjoy bird's-eye outlook to the water
- Sleek contemporary kitchen complete with Omega oven and cooktop, LED lighting
- Sublime bedrooms have ceiling fans, built-ins, master adjoins designer ensuite
- Beautifully refurbished bathroom, separate European style laundry facilities
- Venetian plaster feature walls, intercom, air conditioning system replaced
  Shared pool and tennis court in secure building, lift, allocated parking space
- Access to Jefferson Lane, walk along shore to Currumbin Creek and surf clubs

**Price:** \$675,000

Brendan Andrews 0417 788 882

**Tracy McCarthy** 0425 879 441

13/1187 Gold Coast Highway, Palm Beach

Internal Living: 82 sqm approx External Living: 2 sqm approx Total Living Area: 84 sqm approx