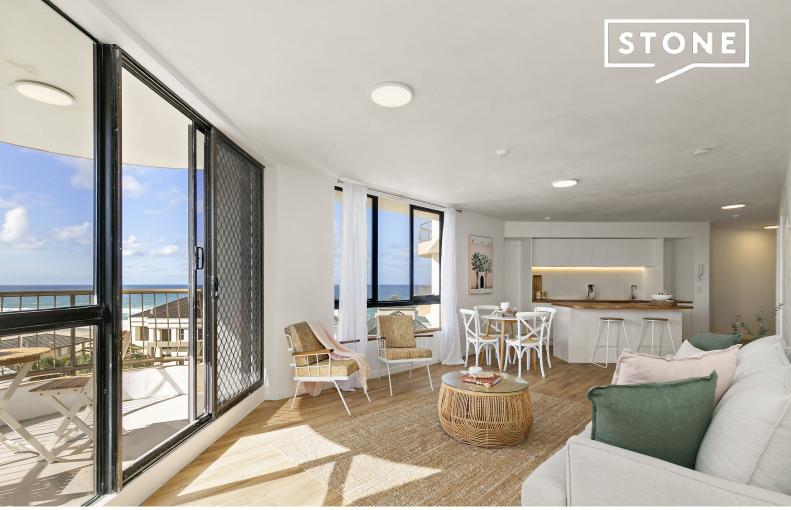

## Revitalised beachside beauty overlooking the ocean

Promising you that year-round holiday feel, this fully renovated apartment captures sweeping ocean views and is perfectly designed to provide exceptional comfort. The stunning light washed interiors flow to the sea breeze balcony and offer an idyllic indoor/outdoor lifestyle. Set on level four 'Villa Marina', is metres from the beach, surf, coffee shops and restaurants.

- Superbly presented open plan living/dining room includes new flooring
- Intimate sun soaked alfresco retreat to enjoy bird's-eye outlook to the water
- Sleek contemporary kitchen complete with Omega oven and cooktop, LED lighting
- Sublime bedrooms have ceiling fans, built-ins, master adjoins designer ensuite
- Beautifully refurbished bathroom, separate European style laundry facilities
- Venetian plaster feature walls, intercom, air conditioning system replaced
  Shared pool and tennis court in secure building, lift, allocated parking space
- Access to Jefferson Lane, walk along shore to Currumbin Creek and surf clubs