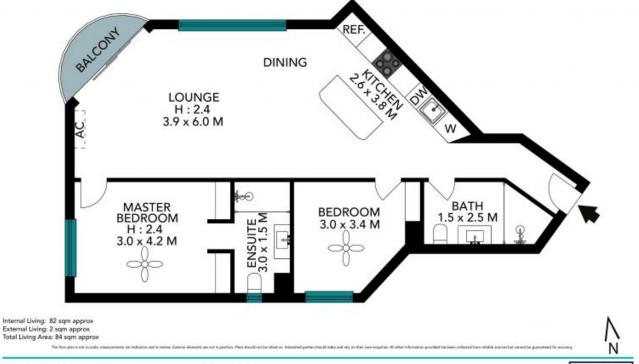

- Superbly presented open plan living/dining room includes new flooring
- Intimate sun soaked alfresco retreat to enjoy bird's-eye outlook to the water
- Sleek contemporary kitchen complete with Omega oven and cooktop, LED lighting
- Sublime bedrooms have ceiling fans, built-ins, master adjoins designer ensuite
- Beautifully refurbished bathroom, separate European style laundry facilities
- Venetian plaster feature walls, intercom, air conditioning system replaced
  Shared pool and tennis court in secure building, lift, allocated parking space
- Access to Jefferson Lane, walk along shore to Currumbin Creek and surf clubs

**Price:** \$675,000

Brendan Andrews 0417 788 882

**Tracy McCarthy** 0425 879 441

13/1187 Gold Coast Highway, Palm Beach

Internal Living: 82 sqm approx External Living: 2 sqm approx Total Living Area: 84 sqm approx