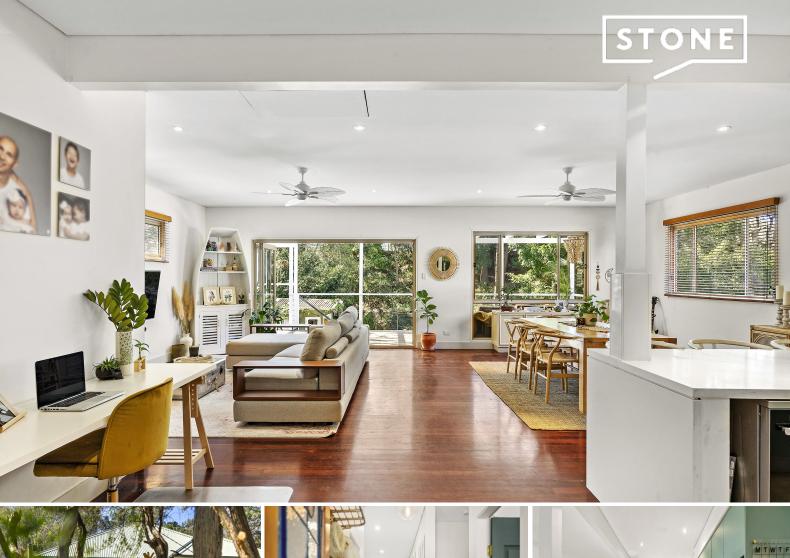

## The 'WOW' factor

From the moment you arrive at this family home, you will be immediately impressed. A flawless and spacious layout, spread over a 670sqm parcel of land. You will find yourself positioned for a lifestyle of convenience being just minutes to transport hubs, Dundas public school, Oatlands golf course, parks, access to Parramatta River, ferry and the Parramatta-Rydalmere infrastructure under construction.

- Sundrenched open living area featuring lounge and dining & study nook, lead by sliding stacker doors to the peacefully positioned deck
- Stunning gas kitchen with stone breakfast bar, pantry and stainless steel appliances
- Three generous bedrooms, master suite with new fitted out walk in wardrobe and fully tiled, ultra-sleek ensuite
- Illuminated and open, the rear yard is dedicated to refined casual living and proficient entertaining offering a BBQ area plus upper and lower decks
- An abundance of storage including under the house, workshop, linen cupboard, attic & separate storage room