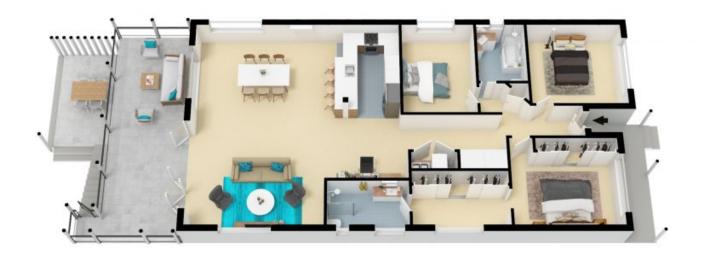

## The 'WOW' factor

From the moment you arrive at this family home, you will be immediately impressed. A flawless and spacious layout, spread over a 670sqm parcel of land. You will find yourself positioned for a lifestyle of convenience being just minutes to transport hubs, Dundas public school, Oatlands golf course, parks, access to Parramatta River, ferry and the Parramatta-Rydalmere infrastructure under construction.

- Sundrenched open living area featuring lounge and dining & study nook, lead by sliding stacker doors to the peacefully positioned deck
- Stunning gas kitchen with stone breakfast bar, pantry and stainless steel appliances
- Three generous bedrooms, master suite with new fitted out walk in wardrobe and fully tiled, ultra-sleek ensuite
- Illuminated and open, the rear yard is dedicated to refined casual living and proficient entertaining offering a BBQ area plus upper and lower decks
- An abundance of storage including under the house, workshop, linen cupboard, attic & separate storage room