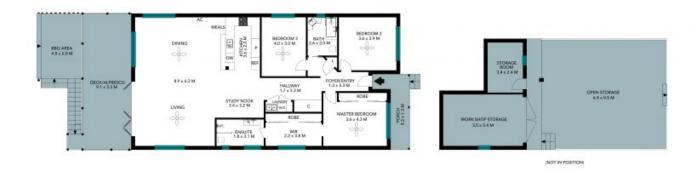

- Sundrenched open living area featuring lounge and dining & study nook, lead by sliding stacker doors to the peacefully positioned deck
- Stunning gas kitchen with stone breakfast bar, pantry and stainless steel appliances
- Three generous bedrooms, master suite with new fitted out walk in wardrobe and fully tiled, ultra-sleek ensuite
- Illuminated and open, the rear yard is dedicated to refined casual living and proficient entertaining offering a BBQ area plus upper and lower decks
- An abundance of storage including under the house, workshop, linen cupboard, attic & separate storage room

16 Crowgey Street, Rydalmere

to Box plans is not to acide, resourcements are indicative and in notion. All fedurate solubide in 10s. 25 plan are for tragention proposes only. This is not are nearly region of the property or the profitor of interior adversaries. Plans through on the mineral and notion and or a superior of the property or the profitor of interior adversaries. Plans through on the property or the profitor of interior adversaries. Plans through on the property or the profitor of interior adversaries. Plans through on the property or the profitor of interior adversaries. Plans through on the property or the profitor of interior adversaries. Plans through on the property or the profitor of interior adversaries. Plans through on the property or the profitor of interior adversaries. Plans through on the property or the profitor of interior adversaries. Plans through on the profit of interior adversaries. Plans through the profit of interior adversaries and through the profit of interior adversaries. Plans through the profit of interior adversaries and the profit of interior adversaries and through the profit of interior adversaries and the profit of interior adversaries and the