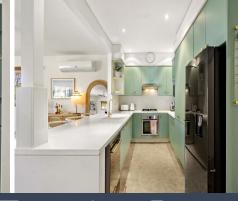

- Sundrenched open living area featuring lounge and dining & study nook, lead by sliding stacker doors to the peacefully positioned deck
- Stunning gas kitchen with stone breakfast bar, pantry and stainless steel appliances
- Three generous bedrooms, master suite with new fitted out walk in wardrobe and fully tiled, ultra-sleek ensuite
- Illuminated and open, the rear yard is dedicated to refined casual living and proficient entertaining offering a BBQ area plus upper and lower decks
- An abundance of storage including under the house, workshop, linen cupboard, attic & separate storage room